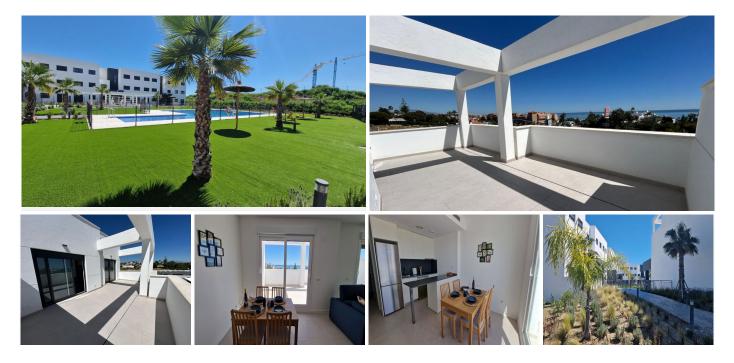

## REF# R5002348 - 595.000€

2 Beds

2 Baths

76 m<sup>2</sup> Built ۲ م ۲ ع 26 m<sup>2</sup>

Terrace

Welcome to this stunning corner penthouse in the exclusive "Sea Views" by Via Célere, a brand-new development in the sought-after area of Estepona West. This 2-bedroom, 2-bathroom residence offers an unparalleled coastal lifestyle, boasting breathtaking panoramic sea views from its elevated position. Step inside to discover a light-filled open-plan living space, where floor-to-ceiling windows frame the endless blue of the Mediterranean. The apartment has been tastefully furnished with brand-new, high-quality pieces, ensuring a sophisticated and stylish ambiance. Every detail has been carefully curated to provide both comfort and elegance, and as this home has never been lived in, you will be the very first to enjoy its pristine condition. The master suite features its own en-suite bathroom and built-in wardrobes. The second bedroom is equally well-appointed, perfect for guests or a home office. Both bathrooms are finished with premium materials. The highlight of this penthouse is its expansive private terrace, where you can relax, dine, and

soak in the spectacular sunset views over the sea. Whether enjoying your morning coffee or entertaining under the stars, this outdoor space is designed for unforgettable moments. Located in a contemporary, highend community, "Sea Views" offers luxury amenities, including a swimming pool, landscaped gardens, a fitness center, and social areas. Just minutes from the beach, golf courses, and the charming town of Estepona, this is a rare opportunity to experience brand-new coastal living at its finest. A true gem on the Costa del Sol—ready for you to move in and make it your own!