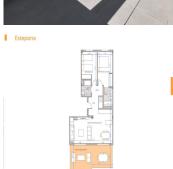

## REF# R5002348 - 595.000€

2 Beds

2 Baths

76 m<sup>2</sup> Built ۲ م ۲ ع 26 m<sup>2</sup>

Terrace

Welcome to this stunning corner penthouse in the exclusive "Sea Views" by Via Célere, a brand-new development in the sought-after area of Estepona West. This 2-bedroom, 2-bathroom residence offers an unparalleled coastal lifestyle, boasting breathtaking panoramic sea views from its elevated position. Step inside to discover a light-filled open-plan living space, where floor-to-ceiling windows frame the endless blue of the Mediterranean. The apartment has been tastefully furnished with brand-new, high-quality pieces, ensuring a sophisticated and stylish ambiance. Every detail has been carefully curated to provide both comfort and elegance, and as this home has never been lived in, you will be the very first to enjoy its pristine condition. The master suite features its own en-suite bathroom and built-in wardrobes. The second bedroom is equally well-appointed, perfect for guests or a home office. Both bathrooms are finished with premium materials. The highlight of this penthouse is its expansive private terrace, where you can relax, dine, and