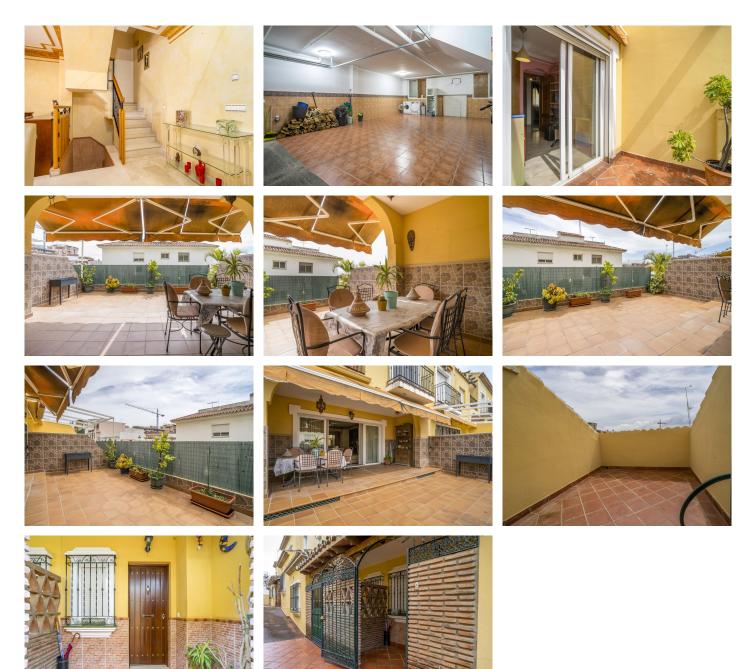

Impressive semi-detached house very close to the city center, in one of the most sought-after areas of Estepona. The layout of this very spacious home stands out for its four spacious double bedrooms, three full bathrooms, and a guest toilet, all designed with taste and attention to detail. The interior finishes of the home are of high quality, with wooden carpentry that brings elegance and warmth to the space. The southfacing orientation guarantees natural light throughout the day, creating a cozy and bright atmosphere. The VILLA ONE Luxury Homes T | +34 687 83 44 03 E | info@villaone.es W | villaone.es

**D** | Avda. Ricardo Soriano, 72, Edif. Golden B, 1<sup>a</sup> Planta, (29601) Marbella, Málaga, España.

floors and exterior carpentry reinforce the quality and durability of this magnificent home. It also features a fully equipped and furnished kitchen, a double garage, and a basement and storage room, ensuring additional space for all your needs. It also has pre-installed air conditioning, providing maximum comfort in all seasons. It is located in a gated community, guaranteeing tranquility and security, surrounded by nature, with trees and green areas. The location of this home is privileged; just minutes away you'll find shopping centers, schools, hospitals, supermarkets, and the coast, allowing you to have all essential services within easy reach. Regarding transport connections, the home is located near bus lines that facilitate travel around the area. In addition, the prestigious Colegio San José school is less than 10 minutes away by car, offering quality education to its students. There is also a nearby shopping center, where you can find a wide variety of shops, restaurants, and services. In short, this semi-detached house offers exclusive amenities and services that make it a unique opportunity both for use as a permanent home and as an investment for vacation or long-term rentals. Semi-detached house in Estepona Pueblo measuring 263 m² spread over 4 floors. It has 4 bedrooms, 4 bathrooms, 1 living room, and 1 kitchen, facing south. LAYOUT: BASEMENT: Private garage for 2 cars with electric door and remote control. Stairs. GROUND FLOOR: Entrance, hall, kitchen, toilet, living room, dining room, porch-terrace. Stairs FIRST FLOOR: Three bedrooms, the master en suite, two bathrooms, terrace, and balcony. Stairs FEATURES: Interior woodwork: wood Exterior woodwork: double glazing Heating: electric Air conditioning Alarm