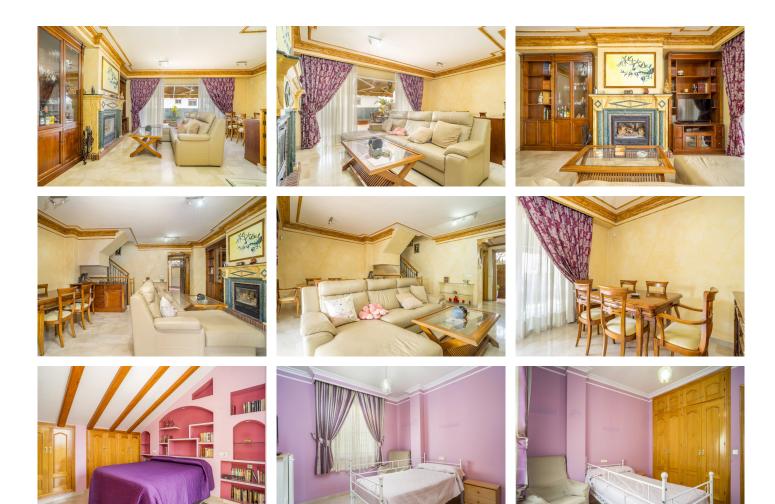

Impressive semi-detached house very close to the city center, in one of the most sought-after areas of Estepona. The layout of this very spacious home stands out for its four spacious double bedrooms, three full bathrooms, and a guest toilet, all designed with taste and attention to detail. The interior finishes of the home are of high quality, with wooden carpentry that brings elegance and warmth to the space. The southfacing orientation guarantees natural light throughout the day, creating a cozy and bright atmosphere. The VILLA ONE Luxury Homes T | +34 687 83 44 03 E | info@villaone.es W | villaone.es

**D** | Avda. Ricardo Soriano, 72, Edif. Golden B, 1<sup>a</sup> Planta, (29601) Marbella, Málaga, España.

floors and exterior carpentry reinforce the quality and durability of this magnificent home. It also features a fully equipped and furnished kitchen, a double garage, and a basement and storage room, ensuring additional space for all your needs. It also has pre-installed air conditioning, providing maximum comfort in all seasons. It is located in a gated community, guaranteeing tranquility and security, surrounded by nature, with trees and green areas. The location of this home is privileged; just minutes away you'll find shopping centers, schools, hospitals, supermarkets, and the coast, allowing you to have all essential services within easy reach. Regarding transport connections, the home is located near bus lines that facilitate travel around the area. In addition, the prestigious Colegio San José school is less than 10 minutes away by car, offering quality education to its students. There is also a nearby shopping center, where you can find a wide variety of shops, restaurants, and services. In short, this semi-detached house offers exclusive amenities and services that make it a unique opportunity both for use as a permanent home and as an investment for vacation or long-term rentals. Semi-detached house in Estepona Pueblo measuring 263 m² spread over 4 floors. It has 4 bedrooms, 4 bathrooms, 1 living room, and 1 kitchen, facing south. LAYOUT: BASEMENT: Private garage for 2 cars with electric door and remote control. Stairs. GROUND FLOOR: Entrance, hall, kitchen, toilet, living room, dining room, porch-terrace. Stairs FIRST FLOOR: Three bedrooms, the master en suite, two bathrooms, terrace, and balcony. Stairs FEATURES: Interior woodwork: wood Exterior woodwork: double glazing Heating: electric Air conditioning Alarm