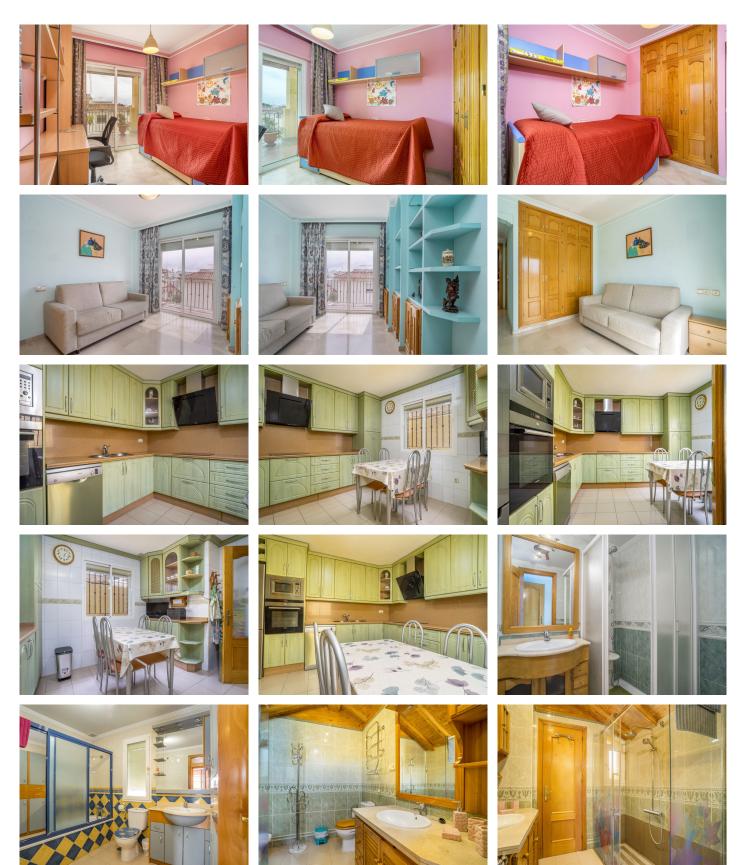

Impressive semi-detached house very close to the city center, in one of the most sought-after areas of Estepona. The layout of this very spacious home stands out for its four spacious double bedrooms, three full bathrooms, and a guest toilet, all designed with taste and attention to detail. The interior finishes of the home are of high quality, with wooden carpentry that brings elegance and warmth to the space. The southfacing orientation guarantees natural light throughout the day, creating a cozy and bright atmosphere. The VILLA ONE Luxury Homes T | +34 687 83 44 03 E | info@villaone.es W | villaone.es

**D** | Avda. Ricardo Soriano, 72, Edif. Golden B, 1<sup>a</sup> Planta, (29601) Marbella, Málaga, España.

floors and exterior carpentry reinforce the quality and durability of this magnificent home. It also features a fully equipped and furnished kitchen, a double garage, and a basement and storage room, ensuring additional space for all your needs. It also has pre-installed air conditioning, providing maximum comfort in all seasons. It is located in a gated community, guaranteeing tranquility and security, surrounded by nature, with trees and green areas. The location of this home is privileged; just minutes away you'll find shopping centers, schools, hospitals, supermarkets, and the coast, allowing you to have all essential services within easy reach. Regarding transport connections, the home is located near bus lines that facilitate travel around the area. In addition, the prestigious Colegio San José school is less than 10 minutes away by car, offering quality education to its students. There is also a nearby shopping center, where you can find a wide variety of shops, restaurants, and services. In short, this semi-detached house offers exclusive amenities and services that make it a unique opportunity both for use as a permanent home and as an investment for vacation or long-term rentals. Semi-detached house in Estepona Pueblo measuring 263 m² spread over 4 floors. It has 4 bedrooms, 4 bathrooms, 1 living room, and 1 kitchen, facing south. LAYOUT: BASEMENT: Private garage for 2 cars with electric door and remote control. Stairs. GROUND FLOOR: Entrance, hall, kitchen, toilet, living room, dining room, porch-terrace. Stairs FIRST FLOOR: Three bedrooms, the master en suite, two bathrooms, terrace, and balcony. Stairs FEATURES: Interior woodwork: wood Exterior woodwork: double glazing Heating: electric Air conditioning Alarm