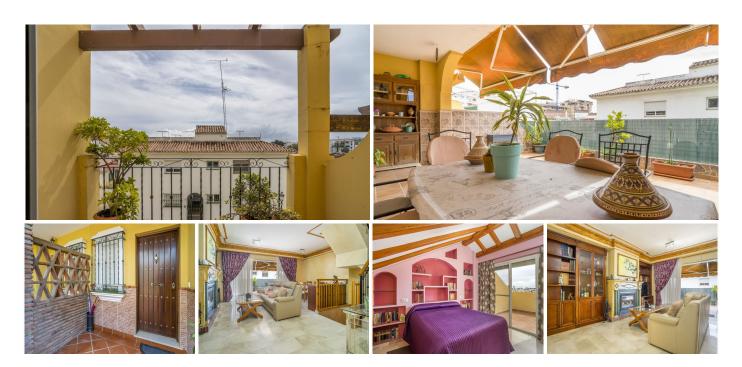

Impressive semi-detached house very close to the city center, in one of the most sought-after areas of Estepona. The layout of this very spacious home stands out for its four spacious double bedrooms, three full bathrooms, and a guest toilet, all designed with taste and attention to detail. The interior finishes of the home are of high quality, with wooden carpentry that brings elegance and warmth to the space. The southfacing orientation guarantees natural light throughout the day, creating a cozy and bright atmosphere. The VILLA ONE Luxury Homes T | +34 687 83 44 03 E | info@villaone.es W | villaone.es

**D** | Avda. Ricardo Soriano, 72, Edif. Golden B, 1<sup>a</sup> Planta, (29601) Marbella, Málaga, España.

floors and exterior carpentry reinforce the quality and durability of this magnificent home. It also features a fully equipped and furnished kitchen, a double garage, and a basement and storage room, ensuring additional space for all your needs. It also has pre-installed air conditioning, providing maximum comfort in all seasons. It is located in a gated community, guaranteeing tranquility and security, surrounded by nature, with trees and green areas. The location of this home is privileged; just minutes away you'll find shopping centers, schools, hospitals, supermarkets, and the coast, allowing you to have all essential services within easy reach. Regarding transport connections, the home is located near bus lines that facilitate travel around the area. In addition, the prestigious Colegio San José school is less than 10 minutes away by car, offering quality education to its students. There is also a nearby shopping center, where you can find a wide variety of shops, restaurants, and services. In short, this semi-detached house offers exclusive amenities and services that make it a unique opportunity both for use as a permanent home and as an investment for vacation or long-term rentals. Semi-detached house in Estepona Pueblo measuring 263 m² spread over 4 floors. It has 4 bedrooms, 4 bathrooms, 1 living room, and 1 kitchen, facing south. LAYOUT: BASEMENT: Private garage for 2 cars with electric door and remote control. Stairs. GROUND FLOOR: Entrance, hall, kitchen, toilet, living room, dining room, porch-terrace. Stairs FIRST FLOOR: Three bedrooms, the master en suite, two bathrooms, terrace, and balcony. Stairs FEATURES: Interior woodwork: wood Exterior woodwork: double glazing Heating: electric Air conditioning Alarm