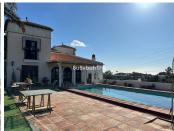

## **DETACHED VILLA WITH 5 BEDROOMS**

Málaga

REF# R4974067 - 1.650.000€

5 Beds

3 Baths

675 m<sup>2</sup> Built

2325 m<sup>2</sup> Plot

This exceptional villa is situated in the highly desirable Cerrado de Calderón area of Málaga. Known for its exclusivity and tranquility, this prime location offers a privileged lifestyle with proximity to excellent schools, amenities, and stunning Mediterranean views. The expansive 2,325 m² urban plot provides ample space and potential within this sought-after neighborhood. This south-facing villa benefits from abundant natural light throughout the day, enhancing its warm and inviting atmosphere. The expansive outdoor area includes beautifully landscaped gardens and a private pool, perfect for enjoying the Mediterranean climate. It also includes stables for horse lover (or could be an option to convert into separate office, gym or guesthouse. Elegant and Spacious Villa: This magnificent independent villa boasts 340 m² of built space is in need of modernisation allowing the new owner to create their perfect home. The property offers a unique blend of classic charm and Andalucian character, with the added potential for expansion and modernisation. The

VILLA ONE Luxury Homes T | +34 687 83 44 03 E | info@villaone.es W | villaone.es

**D** | Avda. Ricardo Soriano, 72, Edif. Golden B, 1<sup>a</sup> Planta, (29601) Marbella, Málaga, España.

layout prioritizes spacious living areas and seamless integration with the beautiful outdoor surroundings. Key Features: Double Height Living Room: Creates a grand and airy atmosphere. Central Patio de Luces: Enhances natural light and adds a unique architectural element with a central fountain. Five bedrooms and three bathrooms: Providing ample accommodation for family and guests. Spacious terraces with sea views: Offering breathtaking panoramic vistas. Swimming pool surrounded by Gardens: Creating a private oasis for relaxation and entertainment. Outdoor parking for six vehicles Closed garage with sauna: Capable of accommodating four cars or conversion to a gym/storage space. South-Facing orientation: Maximizing natural light throughout the day. Possibility of plot expansion or segregation: Offering significant development potential. Ground floor: Features a dining room, living room with fireplace, office, kitchen, and two bedrooms. Upper floor: Houses three additional bedrooms all withbuilt-in wardrobes and two bathrooms.