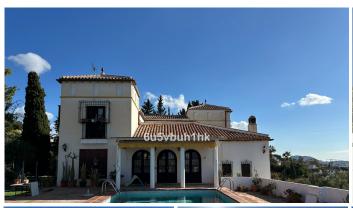

## **DETACHED VILLA WITH 5 BEDROOMS**

Málaga

REF# R4974067 - 1.650.000€

5 Beds

3 Baths

675 m<sup>2</sup> Built

2325 m<sup>2</sup> Plot

This exceptional villa is situated in the highly desirable Cerrado de Calderón area of Málaga. Known for its exclusivity and tranquility, this prime location offers a privileged lifestyle with proximity to excellent schools, amenities, and stunning Mediterranean views. The expansive 2,325 m² urban plot provides ample space and potential within this sought-after neighborhood. This south-facing villa benefits from abundant natural light throughout the day, enhancing its warm and inviting atmosphere. The expansive outdoor area includes beautifully landscaped gardens and a private pool, perfect for enjoying the Mediterranean climate. It also includes stables for horse lover (or could be an option to convert into separate office, gym or guesthouse. Elegant and Spacious Villa: This magnificent independent villa boasts 340 m² of built space is in need of modernisation allowing the new owner to create their perfect home. The property offers a unique blend of classic charm and Andalucian character, with the added potential for expansion and modernisation. The

VILLA ONE Luxury Homes T | +34 687 83 44 03 E | info@villaone.es W | villaone.es

**D** | Avda. Ricardo Soriano, 72, Edif. Golden B, 1<sup>a</sup> Planta, (29601) Marbella, Málaga, España.

layout prioritizes spacious living areas and seamless integration with the beautiful outdoor surroundings. Key Features: Double Height Living Room: Creates a grand and airy atmosphere. Central Patio de Luces: Enhances natural light and adds a unique architectural element with a central fountain. Five bedrooms and three bathrooms: Providing ample accommodation for family and guests. Spacious terraces with sea views: Offering breathtaking panoramic vistas. Swimming pool surrounded by Gardens: Creating a private oasis for relaxation and entertainment. Outdoor parking for six vehicles Closed garage with sauna: Capable of accommodating four cars or conversion to a gym/storage space. South-Facing orientation: Maximizing natural light throughout the day. Possibility of plot expansion or segregation: Offering significant development potential. Ground floor: Features a dining room, living room with fireplace, office, kitchen, and two bedrooms. Upper floor: Houses three additional bedrooms all withbuilt-in wardrobes and two bathrooms.