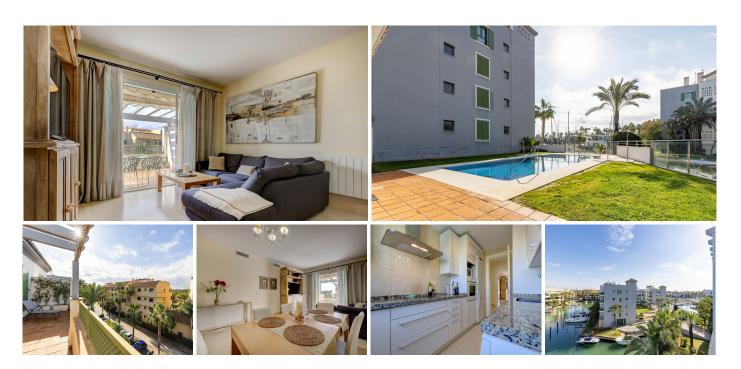

## PENTHOUSE WITH 2 BEDROOMS

Sotogrande Marina

REF# R4969456 - 405.000€

2 Beds

2 Baths

108 m<sup>2</sup> Built

32 m<sup>2</sup> Terrace

Discover this elegant 2-bedroom, 2-bathroom apartment designed to maximize natural light and enjoy the privileged views of the Sotogrande Marina. Everything you need to know about this apartment for sale The property features a master bedroom with an en-suite bathroom, offering both comfort and privacy. The master bedroom also has direct access to the main terrace, which provides spectacular views and abundant natural light. The second bedroom stands out with its private terrace facing northeast, offering a bright atmosphere and exceptional views of the Marina. The kitchen is fully equipped with high-end appliances and includes a practical independent laundry area. Upon entering, to the right, you'll find a spacious living room divided into two areas: a dining area and a lounge, both with access to an impressive main terrace. This terrace, with its southwest orientation, includes a solarium and an outdoor dining area, perfect for enjoying the Mediterranean climate. Bedrooms: 2 bedrooms. Master bedroom with an en-suite bathroom and direct

VILLA ONE Luxury Homes T | +34 687 83 44 03 E | info@villaone.es W | villaone.es

**D** | Avda. Ricardo Soriano, 72, Edif. Golden B, 1<sup>a</sup> Planta, (29601) Marbella, Málaga, España.

access to the main terrace. Second bedroom with a private terrace, northeast orientation, Marina views, and abundant light. Bathrooms: 2 full bathrooms. Kitchen: Fully equipped with high-end appliances. Independent laundry area. Living Room and Dining Area: Living room divided into two spaces: dining area and lounge. Direct access to a spacious main terrace. Main Terrace: Southwest orientation. Features a solarium and an outdoor dining area. Community and Amenities Located in one of Sotogrande's most iconic residential developments. Communal pool. Covered parking.