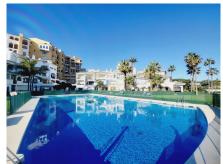

**D** | Avda. Ricardo Soriano, 72, Edif. Golden B, 1<sup>a</sup> Planta, (29601) Marbella, Málaga, España.

IT'S OWN TERRACE THAT OVERLOOKS GARDENS AND DOWN THE ALLEY TOWARDS THE PORT ITSELF. ON ENTERING THE PROPERTY YOU HAVE A LARGE OPEN PLAN LOUNGE AREA THAT GIVES ACCESS TO THE TERRACE AND LEADS TO A CORNER OPEN-PLAN KITCHEN. THE ROOM IS BRIGHT AND LIGHT AS IT BENEFITS FROM THREE WINDOWS. A SHORT HALLWAY GIVES YOU ACCESS TO THE SECOND DOUBLE BEDROOM, GUEST BATHROOM AND ALSO LEADS TO THE GENEROUSLY PROPORTIONED MASTER EN-SUITE BEDROOM. WITH VERY LITTLE INTERNAL SPACE USED FOR HALLWAYS AND CORRIDORS, THE APARTMENT ITSELF HAS A SPACIOUS FEEL THROUGHOUT. THE COMMUNITY HAS TWO COMMUNITY POOLS TO USE AS WELL AS A CHILDREN'S POOL WITH DIRECT ACCESS TO CABOPINO BEACH FROM THE POOL LOCATED NEAREST TO THE APARTMENT. THIS PROPERTY IS AN ABSOLUTELY FANTASTIC HOLIDAY HOME AS WELL AS BEING A GREAT INVESTMENT OPPORTUNITY FOR THE POTENTIAL RENTAL RETURNS. CABOPINO PORT IS CONSIDERED ONE OF THE TOP SPOTS TO VISIT AND DINE OUT ALONG THE COAST, NOW'S YOUR OPPORTUNITY TO OWN A PLACE ALREADY LOCATED THERE!