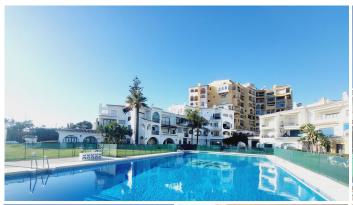

## **GROUND FLOOR APARTMENT WITH 2 BEDROOMS**

Puerto de Cabopino

REF# R4969015 - 349.999€

IBI Garbage

850 €/YEAR 184 €/YEAR

Ë

K 7

2 Beds 2 Baths 80 m<sup>2</sup> Built 3 m<sup>2</sup>

**D** | Avda. Ricardo Soriano, 72, Edif. Golden B, 1<sup>a</sup> Planta, (29601) Marbella, Málaga, España.

IT'S OWN TERRACE THAT OVERLOOKS GARDENS AND DOWN THE ALLEY TOWARDS THE PORT ITSELF. ON ENTERING THE PROPERTY YOU HAVE A LARGE OPEN PLAN LOUNGE AREA THAT GIVES ACCESS TO THE TERRACE AND LEADS TO A CORNER OPEN-PLAN KITCHEN. THE ROOM IS BRIGHT AND LIGHT AS IT BENEFITS FROM THREE WINDOWS. A SHORT HALLWAY GIVES YOU ACCESS TO THE SECOND DOUBLE BEDROOM, GUEST BATHROOM AND ALSO LEADS TO THE GENEROUSLY PROPORTIONED MASTER EN-SUITE BEDROOM. WITH VERY LITTLE INTERNAL SPACE USED FOR HALLWAYS AND CORRIDORS, THE APARTMENT ITSELF HAS A SPACIOUS FEEL THROUGHOUT. THE COMMUNITY HAS TWO COMMUNITY POOLS TO USE AS WELL AS A CHILDREN'S POOL WITH DIRECT ACCESS TO CABOPINO BEACH FROM THE POOL LOCATED NEAREST TO THE APARTMENT. THIS PROPERTY IS AN ABSOLUTELY FANTASTIC HOLIDAY HOME AS WELL AS BEING A GREAT INVESTMENT OPPORTUNITY FOR THE POTENTIAL RENTAL RETURNS. CABOPINO PORT IS CONSIDERED ONE OF THE TOP SPOTS TO VISIT AND DINE OUT ALONG THE COAST, NOW'S YOUR OPPORTUNITY TO OWN A PLACE ALREADY LOCATED THERE!