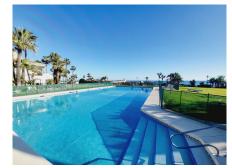

**D** | Avda. Ricardo Soriano, 72, Edif. Golden B, 1<sup>a</sup> Planta, (29601) Marbella, Málaga, España.

IT'S OWN TERRACE THAT OVERLOOKS GARDENS AND DOWN THE ALLEY TOWARDS THE PORT ITSELF. ON ENTERING THE PROPERTY YOU HAVE A LARGE OPEN PLAN LOUNGE AREA THAT GIVES ACCESS TO THE TERRACE AND LEADS TO A CORNER OPEN-PLAN KITCHEN. THE ROOM IS BRIGHT AND LIGHT AS IT BENEFITS FROM THREE WINDOWS. A SHORT HALLWAY GIVES YOU ACCESS TO THE SECOND DOUBLE BEDROOM, GUEST BATHROOM AND ALSO LEADS TO THE GENEROUSLY PROPORTIONED MASTER EN-SUITE BEDROOM. WITH VERY LITTLE INTERNAL SPACE USED FOR HALLWAYS AND CORRIDORS, THE APARTMENT ITSELF HAS A SPACIOUS FEEL THROUGHOUT. THE COMMUNITY HAS TWO COMMUNITY POOLS TO USE AS WELL AS A CHILDREN'S POOL WITH DIRECT ACCESS TO CABOPINO BEACH FROM THE POOL LOCATED NEAREST TO THE APARTMENT. THIS PROPERTY IS AN ABSOLUTELY FANTASTIC HOLIDAY HOME AS WELL AS BEING A GREAT INVESTMENT OPPORTUNITY FOR THE POTENTIAL RENTAL RETURNS. CABOPINO PORT IS CONSIDERED ONE OF THE TOP SPOTS TO VISIT AND DINE OUT ALONG THE COAST, NOW'S YOUR OPPORTUNITY TO OWN A PLACE ALREADY LOCATED THERE!