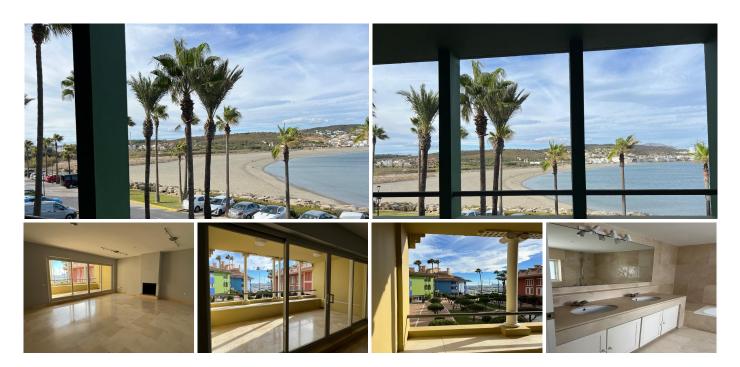

## MIDDLE FLOOR APARTMENT WITH 2 BEDROOMS

Sotogrande Puerto

REF# R4928479 - 399.000€

2 Beds

2 Baths

136 m<sup>2</sup> Built

40 m<sup>2</sup> Terrace

\*Charming Marina Apartment with Stunning Sea Views in Sotogrande Port\* Both large terraces have sea view. One of them has stunning sunrise views. This spacious 2 bedroom, 2 bathroom apartment located in the heart of the prestigious Sotogrande Port, offers an unparalleled beachfront living experience. Boasting breathtaking sea views and direct access to the beach, this property is a unique opportunity for those seeking to create their dream coastal retreat. The apartment features generously sized, light-filled rooms, with large south facing windows that maximize natural light and frame the spectacular surrounding vistas. Its has ample storage, and fitted wardrobes. While the property requires renovation, its excellent layout and potential provide a blank canvas for personalization, allowing you to craft a modern and luxurious seaside haven. With its prime location, the apartment is just steps from the vibrant marina, offering a variety of boutiques, restaurants, and leisure facilities. Whether you're looking for a serene full-time residence or an