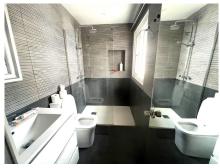

from the kitchen you enter the lounge which has again open doors to the rear garden,

There master bedroom has ensuite, with two further bedrooms sharing a full bathroom

the 4th bedroom also has a part en suite

Pool: Communal, Private.

Climate Control: Air Conditioning.

Views: Garden, Pool.

Features: Covered Terrace, Fitted Wardrobes, Private Terrace, Utility Room, Ensuite Bathroom, Marble

Flooring.

Furniture : Part Furnished. Kitchen : Fully Fitted.