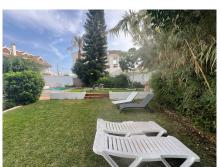

Outside there is a lovely wrap around garden with several terraces, private pool and roof terrace. views are of the garden and pool, but it is walking distance to the beaches of San Pedro

Detached Villa, San Pedro de Alcántara, Costa del Sol.

Pool: Communal, Private.

Climate Control: Air Conditioning.

Views: Garden, Pool.

Features: Covered Terrace, Fitted Wardrobes, Private Terrace, Utility Room, Ensuite Bathroom, Marble

Flooring.

Furniture : Part Furnished. Kitchen : Fully Fitted.