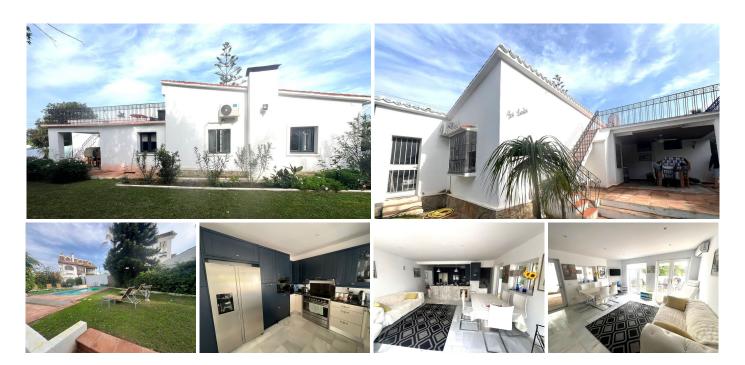

Non negotiable price as reduced by 200k

Charming traditional Andalusian single storey villa, situated beachside in San pedro with good access to the highway.

sat on a larger than average plot of mature gardens with several terraces both covered and open with large roof terrace and good sized private pool.

upon entering the property you feel the charm this property has to offer with a front courtyard leading to the front door and round to the rear garden.

there is a large open plan kitchen diner at the heart of the property opening out onto the terrace.

Outside there is a lovely wrap around garden with several terraces, private pool and roof terrace. views are of the garden and pool, but it is walking distance to the beaches of San Pedro

Detached Villa, San Pedro de Alcántara, Costa del Sol.

4 Bedrooms, 3.5 Bathrooms, Built 273 m<sup>2</sup>, Terrace 50 m<sup>2</sup>, Garden/Plot 1100 m<sup>2</sup>.

Setting: Beachside, Close To Shops, Close To Sea, Close To Town.

Orientation : South. Condition : Good.