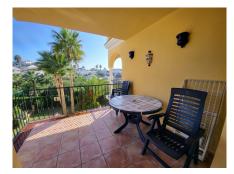

OFFER AN APARTMENT THAT IS TASTEFULLY PRESENTED AND READY TO MOVE INTO. THE APARTMENT IS LOCATED ON THE FIRST FLOOR OF THE COMPLEX AND OVERLOOKS THE LOVELY COMMUNITY POOL WITH OPEN VIEWS BEYOND TO A GREEN ZONE. INTERNALLY THE PROPERTY BRIEFLY COMPRISES: ENTRANCE HALLWAY, SEPARATE WELL EQUIPPED KITCHEN WITH GRANITE WORKTOPS AND A VERY HANDY UTILITY ROOM, OPEN PLAN LOUNGE / DINING ROOM, GUEST DOUBLE BEDROOM WITH FITTED WARDROBES, GUEST SHOWER ROOM AND A MASTER BEDROOM WITH FITTED WARDROBES AND AN ENSUITE BATHROOM. THE LOUNGE LEADS ONTO THE TERRACE WHICH ENJOYS MORNING SUN AND HAS AMPLE ROOM TO ACCOMMODATE A DINING TABLE AND SUN CHAIRS.