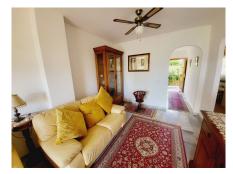

OFFER AN APARTMENT THAT IS TASTEFULLY PRESENTED AND READY TO MOVE INTO. THE APARTMENT IS LOCATED ON THE FIRST FLOOR OF THE COMPLEX AND OVERLOOKS THE LOVELY COMMUNITY POOL WITH OPEN VIEWS BEYOND TO A GREEN ZONE. INTERNALLY THE PROPERTY BRIEFLY COMPRISES: ENTRANCE HALLWAY, SEPARATE WELL EQUIPPED KITCHEN WITH GRANITE WORKTOPS AND A VERY HANDY UTILITY ROOM, OPEN PLAN LOUNGE / DINING ROOM, GUEST DOUBLE BEDROOM WITH FITTED WARDROBES, GUEST SHOWER ROOM AND A MASTER BEDROOM WITH FITTED WARDROBES AND AN ENSUITE BATHROOM. THE LOUNGE LEADS ONTO THE TERRACE WHICH ENJOYS MORNING SUN AND HAS AMPLE ROOM TO ACCOMMODATE A DINING TABLE AND SUN CHAIRS.