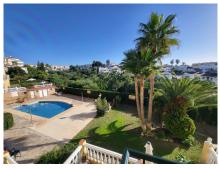

OFFER AN APARTMENT THAT IS TASTEFULLY PRESENTED AND READY TO MOVE INTO. THE APARTMENT IS LOCATED ON THE FIRST FLOOR OF THE COMPLEX AND OVERLOOKS THE LOVELY COMMUNITY POOL WITH OPEN VIEWS BEYOND TO A GREEN ZONE. INTERNALLY THE PROPERTY BRIEFLY COMPRISES: ENTRANCE HALLWAY, SEPARATE WELL EQUIPPED KITCHEN WITH GRANITE WORKTOPS AND A VERY HANDY UTILITY ROOM, OPEN PLAN LOUNGE / DINING ROOM, GUEST DOUBLE BEDROOM WITH FITTED WARDROBES, GUEST SHOWER ROOM AND A MASTER BEDROOM WITH FITTED WARDROBES AND AN ENSUITE BATHROOM. THE LOUNGE LEADS ONTO THE TERRACE WHICH ENJOYS MORNING SUN AND HAS AMPLE ROOM TO ACCOMMODATE A DINING TABLE AND SUN CHAIRS.