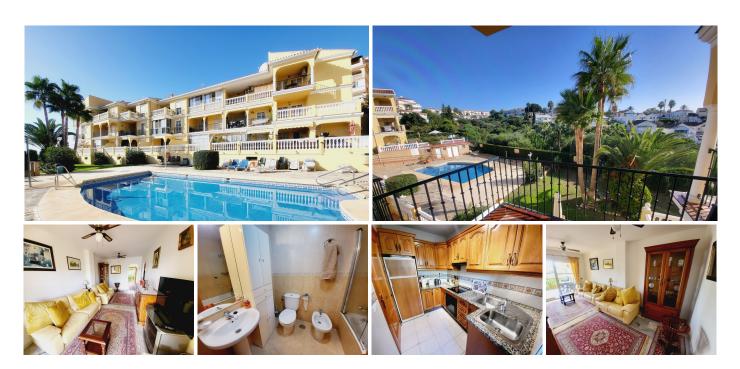

SUPER TWO BEDROOM TWO BATHROOM APARTMENT SITUATED ON AN EXTREMELY WELL MAINTAINED COMMUNITY IN EL FARO THAT IS JUST A SHORT WALK TO THE BEACH AND A WIDE RANGE OF AMENITIES.

THIS PROPERTY HAS HAD ONE OWNER SINCE NEW AND HAS BEEN VERY WELL MAINTAINED TO

OFFER AN APARTMENT THAT IS TASTEFULLY PRESENTED AND READY TO MOVE INTO. THE APARTMENT IS LOCATED ON THE FIRST FLOOR OF THE COMPLEX AND OVERLOOKS THE LOVELY COMMUNITY POOL WITH OPEN VIEWS BEYOND TO A GREEN ZONE. INTERNALLY THE PROPERTY BRIEFLY COMPRISES: ENTRANCE HALLWAY, SEPARATE WELL EQUIPPED KITCHEN WITH GRANITE WORKTOPS AND A VERY HANDY UTILITY ROOM, OPEN PLAN LOUNGE / DINING ROOM, GUEST DOUBLE BEDROOM WITH FITTED WARDROBES, GUEST SHOWER ROOM AND A MASTER BEDROOM WITH FITTED WARDROBES AND AN ENSUITE BATHROOM. THE LOUNGE LEADS ONTO THE TERRACE WHICH ENJOYS MORNING SUN AND HAS AMPLE ROOM TO ACCOMMODATE A DINING TABLE AND SUN CHAIRS.

THE APARTMENT IS BEING OFFERED WITH A GOOD SIZED UNDERGROUND PARKING SPACE WITHIN THE SAME BLOCK.

A PEDESTRIAN PATHWAY LEADS YOU IN LESS THAN FIVE MINUTES WALK TO THE BEACH, SUPERMARKET AND A RANGE OF AMENITIES AND TRANSPORT FACILITIES. FUENGIROLA AND THE CHARMING VILLAGE OF LA CALA DE MIJAS ARE EASILY REACHED IN APPROX 5 MINUTES BY CAR OR WITH PUBLIC TRANSPORT OPTIONS.