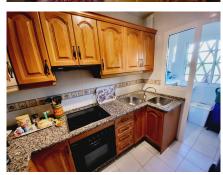

OFFER AN APARTMENT THAT IS TASTEFULLY PRESENTED AND READY TO MOVE INTO. THE APARTMENT IS LOCATED ON THE FIRST FLOOR OF THE COMPLEX AND OVERLOOKS THE LOVELY COMMUNITY POOL WITH OPEN VIEWS BEYOND TO A GREEN ZONE. INTERNALLY THE PROPERTY BRIEFLY COMPRISES: ENTRANCE HALLWAY, SEPARATE WELL EQUIPPED KITCHEN WITH GRANITE WORKTOPS AND A VERY HANDY UTILITY ROOM, OPEN PLAN LOUNGE / DINING ROOM, GUEST DOUBLE BEDROOM WITH FITTED WARDROBES, GUEST SHOWER ROOM AND A MASTER BEDROOM WITH FITTED WARDROBES AND AN ENSUITE BATHROOM. THE LOUNGE LEADS ONTO THE TERRACE WHICH ENJOYS MORNING SUN AND HAS AMPLE ROOM TO ACCOMMODATE A DINING TABLE AND SUN CHAIRS.