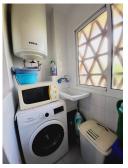

OFFER AN APARTMENT THAT IS TASTEFULLY PRESENTED AND READY TO MOVE INTO. THE APARTMENT IS LOCATED ON THE FIRST FLOOR OF THE COMPLEX AND OVERLOOKS THE LOVELY COMMUNITY POOL WITH OPEN VIEWS BEYOND TO A GREEN ZONE. INTERNALLY THE PROPERTY BRIEFLY COMPRISES: ENTRANCE HALLWAY, SEPARATE WELL EQUIPPED KITCHEN WITH GRANITE WORKTOPS AND A VERY HANDY UTILITY ROOM, OPEN PLAN LOUNGE / DINING ROOM, GUEST DOUBLE BEDROOM WITH FITTED WARDROBES, GUEST SHOWER ROOM AND A MASTER BEDROOM WITH FITTED WARDROBES AND AN ENSUITE BATHROOM. THE LOUNGE LEADS ONTO THE TERRACE WHICH ENJOYS MORNING SUN AND HAS AMPLE ROOM TO ACCOMMODATE A DINING TABLE AND SUN CHAIRS.