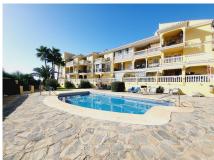

OFFER AN APARTMENT THAT IS TASTEFULLY PRESENTED AND READY TO MOVE INTO. THE APARTMENT IS LOCATED ON THE FIRST FLOOR OF THE COMPLEX AND OVERLOOKS THE LOVELY COMMUNITY POOL WITH OPEN VIEWS BEYOND TO A GREEN ZONE. INTERNALLY THE PROPERTY BRIEFLY COMPRISES: ENTRANCE HALLWAY, SEPARATE WELL EQUIPPED KITCHEN WITH GRANITE WORKTOPS AND A VERY HANDY UTILITY ROOM, OPEN PLAN LOUNGE / DINING ROOM, GUEST DOUBLE BEDROOM WITH FITTED WARDROBES, GUEST SHOWER ROOM AND A MASTER BEDROOM WITH FITTED WARDROBES AND AN ENSUITE BATHROOM. THE LOUNGE LEADS ONTO THE TERRACE WHICH ENJOYS MORNING SUN AND HAS AMPLE ROOM TO ACCOMMODATE A DINING TABLE AND SUN CHAIRS.