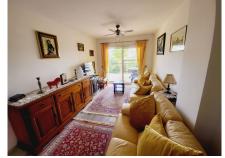

OFFER AN APARTMENT THAT IS TASTEFULLY PRESENTED AND READY TO MOVE INTO. THE APARTMENT IS LOCATED ON THE FIRST FLOOR OF THE COMPLEX AND OVERLOOKS THE LOVELY COMMUNITY POOL WITH OPEN VIEWS BEYOND TO A GREEN ZONE. INTERNALLY THE PROPERTY BRIEFLY COMPRISES: ENTRANCE HALLWAY, SEPARATE WELL EQUIPPED KITCHEN WITH GRANITE WORKTOPS AND A VERY HANDY UTILITY ROOM, OPEN PLAN LOUNGE / DINING ROOM, GUEST DOUBLE BEDROOM WITH FITTED WARDROBES, GUEST SHOWER ROOM AND A MASTER BEDROOM WITH FITTED WARDROBES AND AN ENSUITE BATHROOM. THE LOUNGE LEADS ONTO THE TERRACE WHICH ENJOYS MORNING SUN AND HAS AMPLE ROOM TO ACCOMMODATE A DINING TABLE AND SUN CHAIRS.