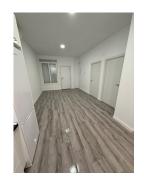

Main Features

- Surface: 70 m² built (68 m² usable).
- Bedrooms: 2 spacious bedrooms with air conditioning.
- Bathroom: 1 modern and functional.
- Orientation: North and west, providing freshness and natural light.
- Condition: Brand new home with a unique and elegant design.

## Layout and Equipment

- Living room: Spacious and bright, equipped with air conditioning for your comfort.
- Kitchen: Modern and practical, also air-conditioned.
- Rooms: Designed for maximum comfort, both have air conditioning.