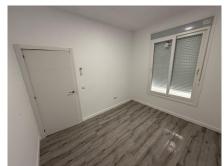

Main Features

- Surface: 70 m² built (68 m² usable).
- Bedrooms: 2 spacious bedrooms with air conditioning.
- Bathroom: 1 modern and functional.
- Orientation: North and west, providing freshness and natural light.
- Condition: Brand new home with a unique and elegant design.

## Layout and Equipment

- Living room: Spacious and bright, equipped with air conditioning for your comfort.
- Kitchen: Modern and practical, also air-conditioned.
- Rooms: Designed for maximum comfort, both have air conditioning.