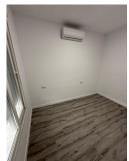

Main Features

- Surface: 70 m² built (68 m² usable).
- Bedrooms: 2 spacious bedrooms with air conditioning.
- Bathroom: 1 modern and functional.
- Orientation: North and west, providing freshness and natural light.
- Condition: Brand new home with a unique and elegant design.

## Layout and Equipment

- Living room: Spacious and bright, equipped with air conditioning for your comfort.
- Kitchen: Modern and practical, also air-conditioned.
- Rooms: Designed for maximum comfort, both have air conditioning.