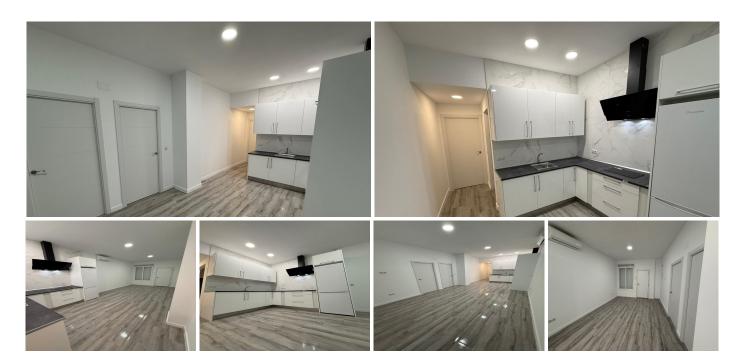

Main Features

- Surface: 70 m² built (68 m² usable).
- Bedrooms: 2 spacious bedrooms with air conditioning.
- Bathroom: 1 modern and functional.
- Orientation: North and west, providing freshness and natural light.
- Condition: Brand new home with a unique and elegant design.

## Layout and Equipment

- Living room: Spacious and bright, equipped with air conditioning for your comfort.
- Kitchen: Modern and practical, also air-conditioned.
- Rooms: Designed for maximum comfort, both have air conditioning.

## Additional Advantages

- Privileged Location: In the leisure area of ??La Carihuela, surrounded by restaurants, shops and a few steps from the beach.
- Accessibility: Housing and access adapted for people with reduced mobility.
- Modern Building: Exterior ground floor with elevator, ensuring comfort and practicality.