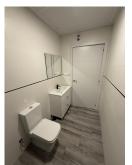

Main Features

- Surface: 70 m² built (68 m² usable).
- Bedrooms: 2 spacious bedrooms with air conditioning.
- Bathroom: 1 modern and functional.
- Orientation: North and west, providing freshness and natural light.
- Condition: Brand new home with a unique and elegant design.

## Layout and Equipment

- Living room: Spacious and bright, equipped with air conditioning for your comfort.
- Kitchen: Modern and practical, also air-conditioned.
- Rooms: Designed for maximum comfort, both have air conditioning.