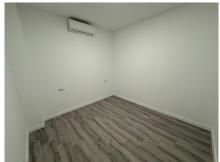

Main Features

- Surface: 70 m² built (68 m² usable).
- Bedrooms: 2 spacious bedrooms with air conditioning.
- Bathroom: 1 modern and functional.
- Orientation: North and west, providing freshness and natural light.
- Condition: Brand new home with a unique and elegant design.

## Layout and Equipment

- Living room: Spacious and bright, equipped with air conditioning for your comfort.
- Kitchen: Modern and practical, also air-conditioned.
- Rooms: Designed for maximum comfort, both have air conditioning.