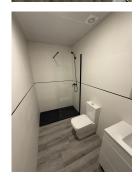

Main Features

- Surface: 70 m² built (68 m² usable).
- Bedrooms: 2 spacious bedrooms with air conditioning.
- Bathroom: 1 modern and functional.
- Orientation: North and west, providing freshness and natural light.
- Condition: Brand new home with a unique and elegant design.