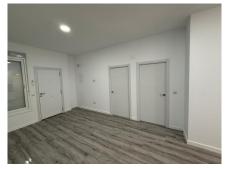

Main Features

- Surface: 70 m² built (68 m² usable).
- Bedrooms: 2 spacious bedrooms with air conditioning.
- Bathroom: 1 modern and functional.
- Orientation: North and west, providing freshness and natural light.
- Condition: Brand new home with a unique and elegant design.

## Layout and Equipment

- Living room: Spacious and bright, equipped with air conditioning for your comfort.
- Kitchen: Modern and practical, also air-conditioned.
- Rooms: Designed for maximum comfort, both have air conditioning.