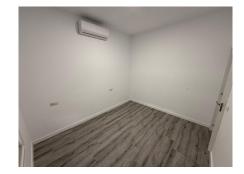

Main Features

- Surface: 70 m² built (68 m² usable).
- Bedrooms: 2 spacious bedrooms with air conditioning.
- Bathroom: 1 modern and functional.
- Orientation: North and west, providing freshness and natural light.
- Condition: Brand new home with a unique and elegant design.

## Layout and Equipment

- Living room: Spacious and bright, equipped with air conditioning for your comfort.
- Kitchen: Modern and practical, also air-conditioned.
- Rooms: Designed for maximum comfort, both have air conditioning.