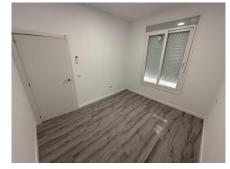

Main Features

- Surface: 70 m² built (68 m² usable).
- Bedrooms: 2 spacious bedrooms with air conditioning.
- Bathroom: 1 modern and functional.
- Orientation: North and west, providing freshness and natural light.
- Condition: Brand new home with a unique and elegant design.

## Layout and Equipment

- Living room: Spacious and bright, equipped with air conditioning for your comfort.
- Kitchen: Modern and practical, also air-conditioned.
- Rooms: Designed for maximum comfort, both have air conditioning.