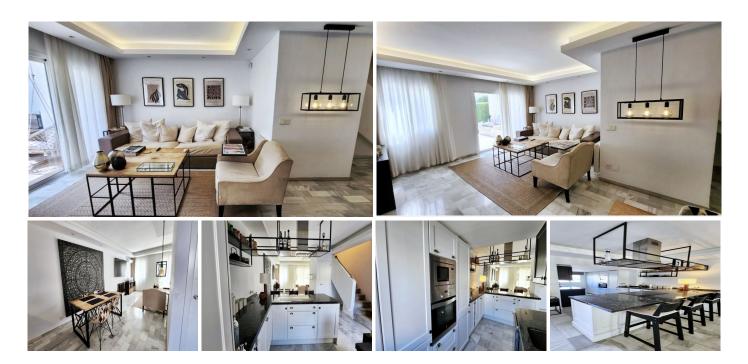

## THE PROPERTY

Imagine yourself entering a spectacular duplex apartment in the heart of Nueva Andalucía, Marbella. This

elegant home features a unique layout that offers comfort and privacy, feeling more like a townhouse than an apartment.

On the ground floor, a modern open kitchen merges with a cozy living room, both with access to a large terrace that overlooks a lush community garden, providing a feeling of serenity and connection with nature.

The ground floor also houses a toilet, providing practicality to daily life.

Climbing the stairs, the upper floor reveals three charming bedrooms, one of them currently used with a dressing room. The master bedroom features a luxurious en-suite bathroom, while the other two share an elegant additional bathroom.

This duplex, completely renovated, exhibits a modern and bright design, highlighting attention to detail. Located in an exclusive urbanization, enjoy sunny days in the community pool surrounded by well-kept gardens, creating an idyllic environment in which every day becomes a unique experience.