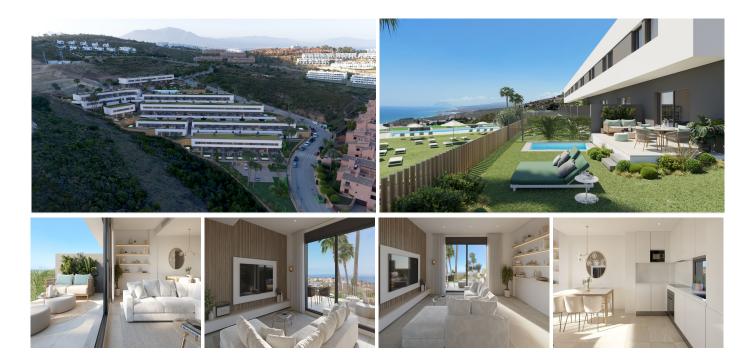

## SEMI-DETACHED HOUSE WITH 3 BEDROOMS

Manilva

REF# R4892596 - 331.000€

New Development: Prices from €331,000 to €331,000. [Bedrooms: 3] [Bathrooms: 3] [Built size: 125m2]. In this development you will find spacious homes with terraces, which rise on the hill to make you feel the world at your feet.

You will be able to enjoy wonderful sea views, a warm climate and gastronomy that will make you fall in love.

All homes in this development have a parking space included in the price and magnificent common areas

with infinity pool, clubhouse with spa and gym equipped for the exclusive enjoyment of its residents.

Very close to the well-known urbanization of Sotogrande, surrounded by golf courses and marinas where you can enjoy all kinds of leisure activities.

With the benefits of having the airport of Gibraltar just 15 minutes away by car, and the proximity to urban centers such as Estepona, Puerto Banus and Marbella.

Our homes are designed for families who wish to live, enjoy a second home or invest in exclusive homes in a strategic and natural enclave where you can make the most of the climate offered by the Costa del Sol with open skies and a pleasant temperature for sunbathing, reading or dining outdoors on your terrace whenever you want.