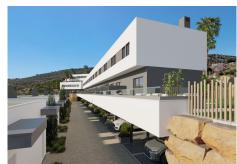

## SEMI-DETACHED HOUSE WITH 3 BEDROOMS

Manilva

REF# R4892596 - 331.000€

New Development: Prices from €331,000 to €331,000. [Bedrooms: 3] [Bathrooms: 3] [Built size: 125m2]. In this development you will find spacious homes with terraces, which rise on the hill to make you feel the world at your feet.

You will be able to enjoy wonderful sea views, a warm climate and gastronomy that will make you fall in love.

All homes in this development have a parking space included in the price and magnificent common areas