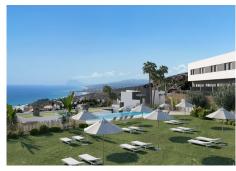

## SEMI-DETACHED HOUSE WITH 3 BEDROOMS

Manilva

REF# R4892596 - 331.000€

New Development: Prices from €331,000 to €331,000. [Bedrooms: 3] [Bathrooms: 3] [Built size: 125m2]. In this development you will find spacious homes with terraces, which rise on the hill to make you feel the world at your feet.

You will be able to enjoy wonderful sea views, a warm climate and gastronomy that will make you fall in love.

All homes in this development have a parking space included in the price and magnificent common areas

with infinity pool, clubhouse with spa and gym equipped for the exclusive enjoyment of its residents.

Very close to the well-known urbanization of Sotogrande, surrounded by golf courses and marinas where you can enjoy all kinds of leisure activities.