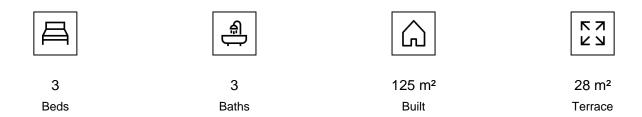

## SEMI-DETACHED HOUSE WITH 3 BEDROOMS

Manilva

REF# R4892596 - 331.000€

New Development: Prices from €331,000 to €331,000. [Bedrooms: 3] [Bathrooms: 3] [Built size: 125m2]. In this development you will find spacious homes with terraces, which rise on the hill to make you feel the world at your feet.