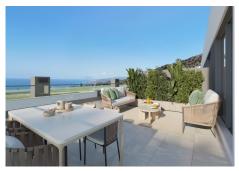

## SEMI-DETACHED HOUSE WITH 3 BEDROOMS

Manilva

REF# R4892596 - 331.000€

New Development: Prices from €331,000 to €331,000. [Bedrooms: 3] [Bathrooms: 3] [Built size: 125m2]. In this development you will find spacious homes with terraces, which rise on the hill to make you feel the world at your feet.

You will be able to enjoy wonderful sea views, a warm climate and gastronomy that will make you fall in love.

All homes in this development have a parking space included in the price and magnificent common areas

with infinity pool, clubhouse with spa and gym equipped for the exclusive enjoyment of its residents.

Very close to the well-known urbanization of Sotogrande, surrounded by golf courses and marinas where you can enjoy all kinds of leisure activities.