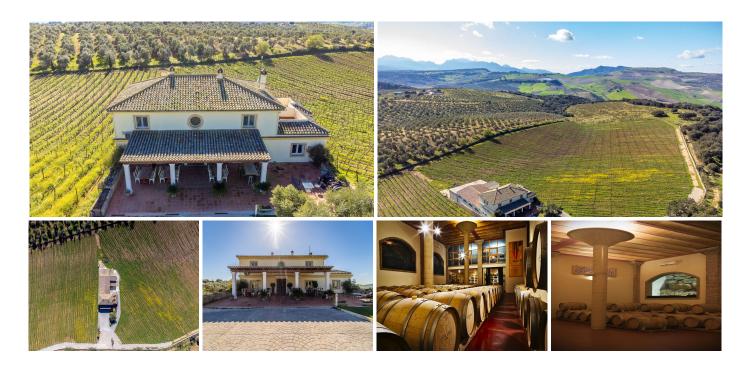

1313 m² Built 51520 m<sup>2</sup> Plot

For Sale: Winery with Boutique Hotel and Restaurant – A Thriving Business with a Rich History

A unique winery with a rich history is for sale, offering a thriving business that combines tradition with modern comfort. Operating since the 1800s, the property includes a working winery, a boutique hotel, and a restaurant.

## Features:

1. Winery and Tasting Room

- One side of the building features the entrance to the wine cellar, museum, and tasting room.
- Wine tastings are held regularly, especially popular during the summer season, attracting up to 50 visitors daily.
- 2. Boutique Hotel with 4 Rooms
- The other side of the building houses a small hotel with 4 cozy rooms.
- Each room is equipped with its own bathroom and toilet.
- 3. Restaurant and Kitchen
- A small restaurant offers breakfast, lunch, and dinner. It's the perfect place for guests to enjoy local cuisine paired with wines produced on-site.
- 4. Location
- Situated just 10 minutes from Ronda, along the Carretera Cádiz Sevilla.
- Located near the historic Teatro Romano.
- 5. Flexible Conditions
- The vineyards can be excluded from the sale if the buyer does not need them.
- The business is fully operational with an established customer base and significant potential for further growth.

## Additional Information:

- Stunning views and privacy make this location truly exceptional.
- The property includes hectares of land, perfect for hunting or other outdoor activities.

This is not just a real estate asset; it's a legacy ready to be passed on to a new owner!