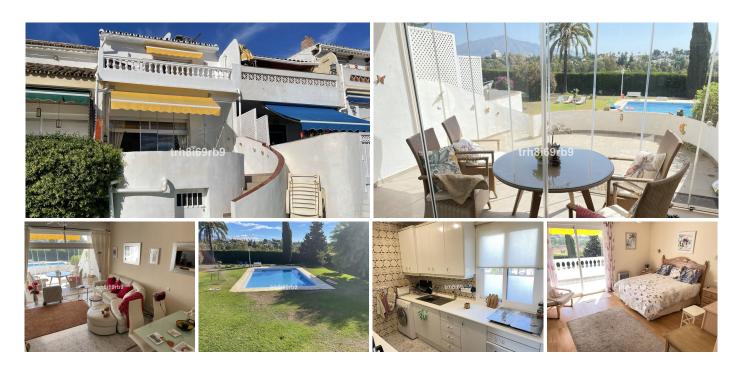

A lovely, cosy 2 bed, 3 bath townhouse in a small community of only 12 townhouses in Monte Biarritz. The property has 2 off road parking spaces directly outside the property, which are currently open, but could be covered, if required. On the ground floor of the property there is a spacious lounge/dining area, kitchen,

shower room with WC and storage area under the stairs. The lounge leads directly to a terrace which has space for a table and 4 chairs, or a couple of sun loungers, from which there are stairs down to a huge community garden, where the community pool is located. There are glass curtains (and also an electric persiana) from the lounge to the covered terrace and also glass curtains from the covered terrace to the outside terrace. There's a basement underneath the terrace with lots of storage space.

On the 1st floor of the property there's a guest bedroom which currently has 1 single bed, but there is space for twin beds or a double bed. The guest bedroom has access to its own bathroom and across the landing is the spacious master bedroom, which has a recently modernised en-suite bathroom with large walk-in shower, vanity unit and WC. The master bedroom has recently installed UPVC sliding doors, with electric Persianas, which leads out to a terrace, where there's space for a small table and 2 chairs.

Townhouse, Atalaya, Costa del Sol.

2 Bedrooms, 2 Bathrooms, Built 119 m<sup>2</sup>, Terrace 10 m<sup>2</sup>.

Setting: Close To Golf, Urbanisation.

Orientation : East. Condition : Good. Pool : Communal.

Climate Control: Pre Installed A/C, Fireplace.

Views: Mountain, Garden, Pool.

Features: Covered Terrace, Fitted Wardrobes, Private Terrace, Storage Room, Ensuite Bathroom.

Furniture : Optional. Kitchen : Fully Fitted. Garden : Communal.