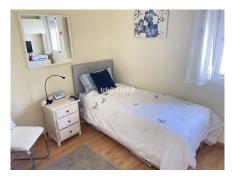

On the 1st floor of the property there's a guest bedroom which currently has 1 single bed, but there is space for twin beds or a double bed. The guest bedroom has access to its own bathroom and across the landing is the spacious master bedroom, which has a recently modernised en-suite bathroom with large walk-in shower, vanity unit and WC. The master bedroom has recently installed UPVC sliding doors, with electric Persianas, which leads out to a terrace, where there's space for a small table and 2 chairs.