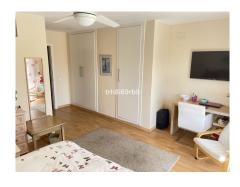

On the 1st floor of the property there's a guest bedroom which currently has 1 single bed, but there is space for twin beds or a double bed. The guest bedroom has access to its own bathroom and across the landing is the spacious master bedroom, which has a recently modernised en-suite bathroom with large walk-in shower, vanity unit and WC. The master bedroom has recently installed UPVC sliding doors, with electric Persianas, which leads out to a terrace, where there's space for a small table and 2 chairs.

Climate Control: Pre Installed A/C, Fireplace.

Views: Mountain, Garden, Pool.

Features: Covered Terrace, Fitted Wardrobes, Private Terrace, Storage Room, Ensuite Bathroom.

Furniture : Optional. Kitchen : Fully Fitted. Garden : Communal.