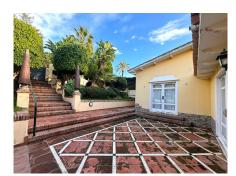

The property currently includes a single-storey house with 6 bedrooms, 5 bathrooms, and spacious porches, as well as a garden with a heated pool, its own well, a pond with lighting, and an irrigation system. It also features auxiliary buildings such as a garage (170 m²), a service house (40 m²), and a workshop (20 m²).

Plot: 5,250m2; Buildability: 20% Chalet: 460m2 built, garage: 170m2, service house: 40m2, workshop: 20m2. In total 690m2. Great opportunity to develop a large plot in Elvira with sea and golf views.