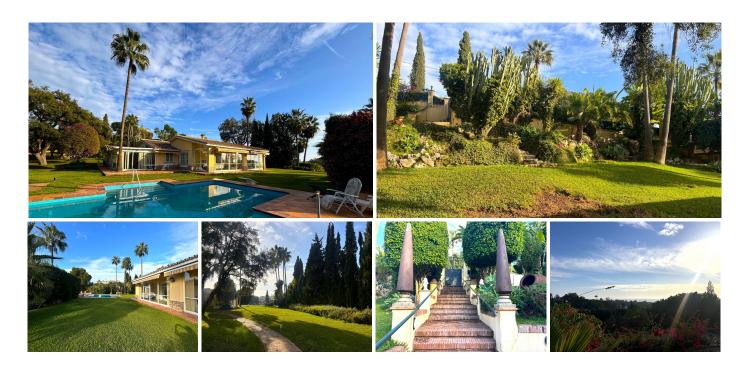

## DETACHED VILLA WITH 5 BEDROOMS

© Elviria

REF# R4887253 - 4.000.000€

5 Beds

5 Baths

386 m<sup>2</sup> Built

5500 m<sup>2</sup> Plot

This property offers a unique opportunity for investors or those looking to develop an exclusive residential project in the prestigious area of Elviria. With a plot of 5,250 m², the land is mostly flat, with easy access and a slight southwest slope that provides open sea views. It is divided into two flat platforms: one to the south, where the pond is located, and another to the west, where the auxiliary service house is situated.

The property currently includes a single-storey house with 6 bedrooms, 5 bathrooms, and spacious porches, as well as a garden with a heated pool, its own well, a pond with lighting, and an irrigation system. It also features auxiliary buildings such as a garage (170 m²), a service house (40 m²), and a workshop (20 m²).

Plot: 5,250m2; Buildability: 20% Chalet: 460m2 built, garage: 170m2, service house: 40m2, workshop: 20m2. In total 690m2. Great opportunity to develop a large plot in Elvira with sea and golf views.