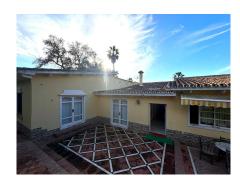

The property currently includes a single-storey house with 6 bedrooms, 5 bathrooms, and spacious porches, as well as a garden with a heated pool, its own well, a pond with lighting, and an irrigation system. It also features auxiliary buildings such as a garage (170 m²), a service house (40 m²), and a workshop (20 m²).

Plot: 5,250m2; Buildability: 20% Chalet: 460m2 built, garage: 170m2, service house: 40m2, workshop: 20m2. In total 690m2. Great opportunity to develop a large plot in Elvira with sea and golf views.