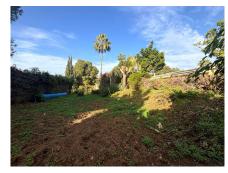

## DETACHED VILLA WITH 5 BEDROOMS

© Elviria

REF# R4887253 - 4.000.000€

5 Beds

5 Baths

386 m<sup>2</sup> Built

5500 m<sup>2</sup> Plot

This property offers a unique opportunity for investors or those looking to develop an exclusive residential project in the prestigious area of Elviria. With a plot of 5,250 m², the land is mostly flat, with easy access and a slight southwest slope that provides open sea views. It is divided into two flat platforms: one to the south, where the pond is located, and another to the west, where the auxiliary service house is situated.

The plot has the potential to be divided into three independent plots, allowing for the construction of three standalone villas and a set of townhouses. With a minimum plot size of 1,000 m<sup>2</sup> in the area, this property offers an excellent opportunity to maximize return on investment.