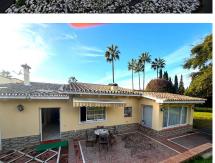

The property currently includes a single-storey house with 6 bedrooms, 5 bathrooms, and spacious porches, as well as a garden with a heated pool, its own well, a pond with lighting, and an irrigation system. It also features auxiliary buildings such as a garage (170 m²), a service house (40 m²), and a workshop (20 m²).