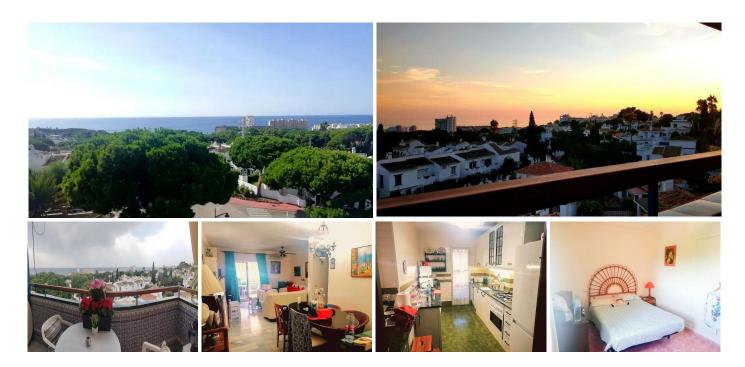

## TOP FLOOR APARTMENT WITH 2 BEDROOMS

© Calahonda

REF# R4886863 - 319.000€

Community

1440 €/YEAR

2 Beds

Baths

90 m² Built

10 m<sup>2</sup> Terrace

Apartment with spectacular panoramic sea views in Calahonda!

The property has two spacious bedrooms full of natural light, a full bathroom, a good sized independent

kitchen with laundry area and a terrace with stunning views of the Mediterranean Sea. It also has air conditioning system and a communal parking space.

South facing, this property stands out for its abundant natural light throughout the day, offering a warm and charming atmosphere. Ideal for those looking for a cozy home in an exceptional location.

The apartment, completely exterior, is part of a community that includes large landscaped areas carefully maintained and two swimming pools and another designed for children.

Located in a privileged area, this property has within reach all essential services such as supermarkets, restaurants, pharmacies, a shopping center and bus and cab stops within walking distance. In addition, it offers excellent connections and is only a five minute walk to the beach.