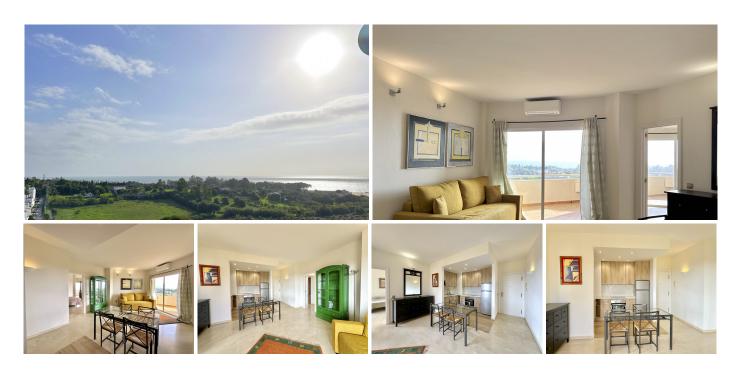

## MIDDLE FLOOR APARTMENT WITH 2 BEDROOMS

Stepona

REF# R4886740 - 260.000€

IBI Community

650 €/YEAR 1320 €/YEAR

 $\mathbb{Z}$ 

Nestled in the picturesque locale of Estepona East, Estepona, Malaga, this exquisite apartment offers a harmonious blend of modern living and serene coastal beauty. This property, available under sole agency, is a testament to contemporary design and comfort, featuring two spacious bedrooms and two well-

appointed bathrooms, including an en-suite for added privacy and convenience. With a total built area of 87m<sup>2</sup>, including a 75m<sup>2</sup> interior and a 12m<sup>2</sup> terrace, this apartment is perfect for those seeking a stylish yet functional living space.

The apartment boasts a range of high-end features designed to enhance the living experience. The fully fitted, open-plan kitchen is equipped with modern appliances, making it a culinary enthusiast's dream. The living and dining areas are adorned with marble and stone floors, exuding elegance and sophistication. Double glazing and air conditioning ensure a comfortable environment year-round, while the private terrace offers a tranquil space to enjoy the stunning sea and panoramic views.

Residents will appreciate the convenience of amenities and transport links nearby, as well as the security of a 24-hour service, surveillance cameras, and an armored door. The property is in excellent condition, having been recently renovated and refurbished to meet the highest standards. Additional features include a storage room, internet with fibre optic, and a lift for easy access.

The communal pool provides a refreshing retreat, complemented by views of the pool and city. A private garage offers secure parking, adding to the property's appeal. This apartment is an ideal choice for those seeking a luxurious lifestyle in a vibrant coastal setting, with all the modern conveniences and security features one could desire.