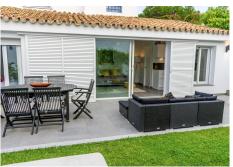

The apartment is thoughtfully designed to maximise space and functionality. It features an open plan kitchen, fully equipped with modern appliances, seamlessly flowing into the dining and living areas. This layout not only enhances the sense of space but also creates a welcoming environment for entertaining guests. The property is fully furnished, ensuring a move-in ready experience, and includes fitted wardrobes for ample storage. Double glazing throughout the apartment ensures energy efficiency and a peaceful living environment.

Residents will appreciate the private terrace, offering a secluded outdoor space to relax and unwind. The apartment is part of a community that provides a communal garage, ensuring convenient parking. The property is handicap accessible, making it suitable for all residents. Security is a priority, with a 24-hour security service and an armoured door providing peace of mind.