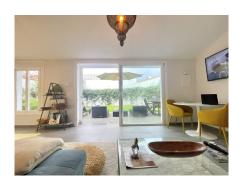

The apartment is thoughtfully designed to maximise space and functionality. It features an open plan kitchen, fully equipped with modern appliances, seamlessly flowing into the dining and living areas. This layout not only enhances the sense of space but also creates a welcoming environment for entertaining guests. The property is fully furnished, ensuring a move-in ready experience, and includes fitted wardrobes for ample storage. Double glazing throughout the apartment ensures energy efficiency and a peaceful living environment.

Residents will appreciate the private terrace, offering a secluded outdoor space to relax and unwind. The apartment is part of a community that provides a communal garage, ensuring convenient parking. The property is handicap accessible, making it suitable for all residents. Security is a priority, with a 24-hour security service and an armoured door providing peace of mind.