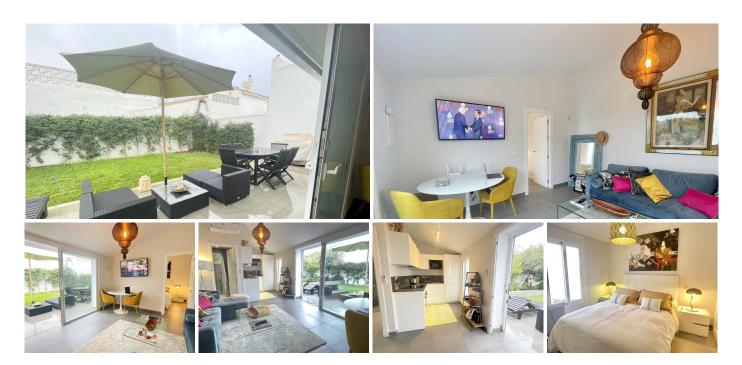

property boasts a generous built area of 50m<sup>2</sup>, with an interior space of 41m<sup>2</sup>, complemented by a spacious 20m<sup>2</sup> terrace, perfect for enjoying the Mediterranean climate.

The apartment is thoughtfully designed to maximise space and functionality. It features an open plan kitchen, fully equipped with modern appliances, seamlessly flowing into the dining and living areas. This layout not only enhances the sense of space but also creates a welcoming environment for entertaining guests. The property is fully furnished, ensuring a move-in ready experience, and includes fitted wardrobes for ample storage. Double glazing throughout the apartment ensures energy efficiency and a peaceful living environment.

Residents will appreciate the private terrace, offering a secluded outdoor space to relax and unwind. The apartment is part of a community that provides a communal garage, ensuring convenient parking. The property is handicap accessible, making it suitable for all residents. Security is a priority, with a 24-hour security service and an armoured door providing peace of mind.