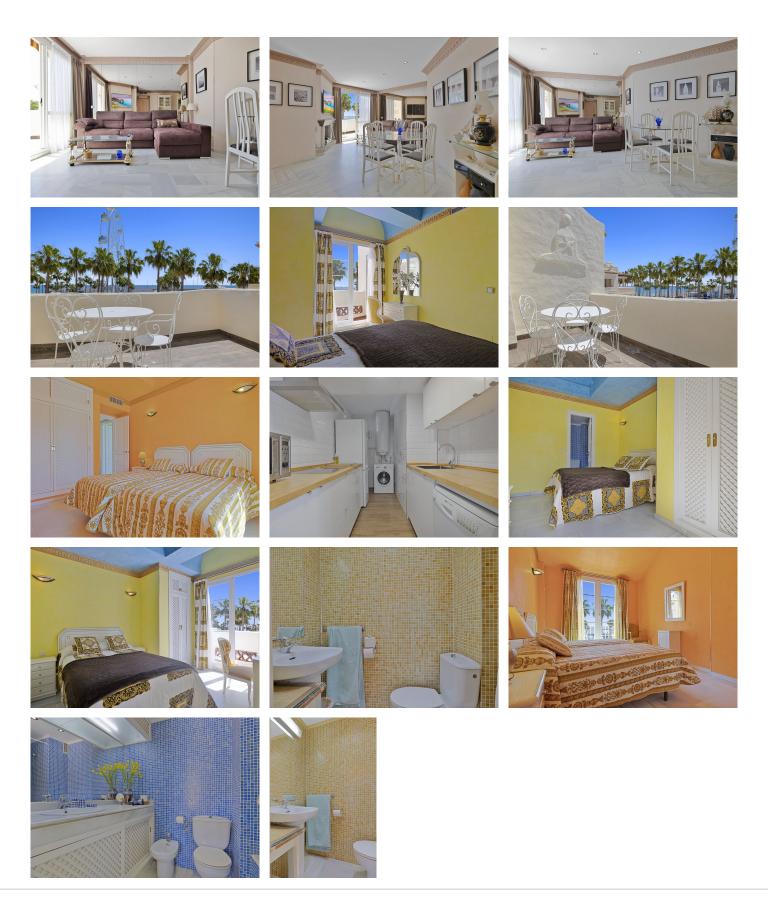

## MIDDLE FLOOR APARTMENT WITH 2 BEDROOMS

Benalmadena Costa

REF# R4881985 - 595.000€

2 Beds

2 Baths

86 m<sup>2</sup> Built

5 m<sup>2</sup> Terrace

This bright and charming 86 m² apartment invites you to enjoy the Mediterranean lifestyle in one of the most exclusive areas of the coast. Upon entering, you are greeted by a spacious living room bathed in natural light that extends to a beautiful terrace, ideal for relaxing or sharing special moments. The kitchen is functional and fully equipped. The two spacious and cozy bedrooms have built-in wardrobes, and the master bedroom has its own private bathroom, creating an intimate space full of comfort. The second bathroom is also fully equipped.

Located on the second floor with an elevator, the apartment is designed to offer maximum comfort at any time of the year, with air conditioning and a private parking space. In Puerto Marina, one of the most desired areas of Benalmádena, surrounded by services, restaurants and with the sea just a few steps

away, this apartment is a true paradise to live in or as an investment. Let yourself fall in love with this corner of light and well-being!