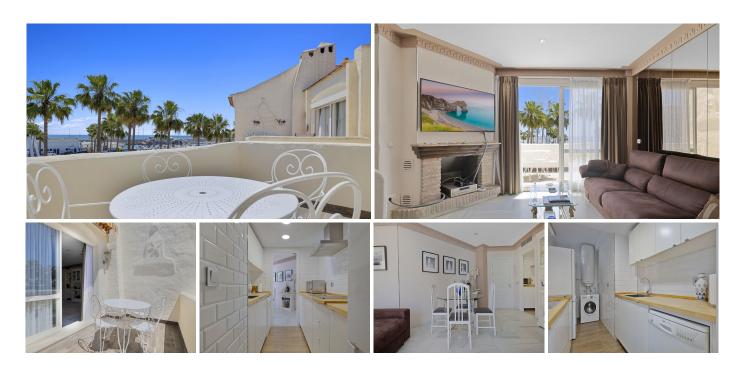

## MIDDLE FLOOR APARTMENT WITH 2 BEDROOMS

Benalmadena Costa

REF# R4881985 - 595.000€

2 Beds

2 Baths

86 m<sup>2</sup> Built

5 m<sup>2</sup> Terrace

This bright and charming 86 m² apartment invites you to enjoy the Mediterranean lifestyle in one of the most exclusive areas of the coast. Upon entering, you are greeted by a spacious living room bathed in natural light that extends to a beautiful terrace, ideal for relaxing or sharing special moments. The kitchen is functional and fully equipped. The two spacious and cozy bedrooms have built-in wardrobes, and the master bedroom has its own private bathroom, creating an intimate space full of comfort. The second bathroom is also fully equipped.

Located on the second floor with an elevator, the apartment is designed to offer maximum comfort at any time of the year, with air conditioning and a private parking space. In Puerto Marina, one of the most desired areas of Benalmádena, surrounded by services, restaurants and with the sea just a few steps

away, this apartment is a true paradise to live in or as an investment. Let yourself fall in love with this corner of light and well-being!