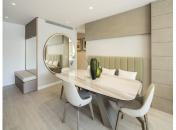

The kitchen, designed strategically in L form, is fully equipped with state-of-the-art appliances, offering ample storage and counterweight space. Its design optimizes functionality, making it a cozy space for those who enjoy the kitchen. The dining room has an exquisite marble dining table complemented with a sofa bench for comfort. The seating area, with direct access to the terrace, is ideal for relaxation, characterized