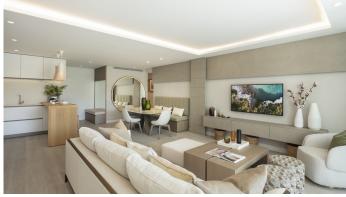

## GROUND FLOOR APARTMENT WITH 3 BEDROOMS

**The Golden Mile** 

REF# R4881871 - 3.950.000€

3 Beds

3 Baths

137 m<sup>2</sup> Built

45 m<sup>2</sup> Terrace

This apartment features an exceptional modern apartment experience. This captivating ground floor has a contemporary interior design that combines aesthetics with functionality effortlessly. The living space is open-plan, perfectly integrating the living, dining and kitchen areas for a sense of flow and breadth.

The kitchen, designed strategically in L form, is fully equipped with state-of-the-art appliances, offering ample storage and counterweight space. Its design optimizes functionality, making it a cozy space for those who enjoy the kitchen. The dining room has an exquisite marble dining table complemented with a sofa bench for comfort. The seating area, with direct access to the terrace, is ideal for relaxation, characterized

by an elegant yet relaxed atmosphere.

Modern comfort is elevated by a palette of neutral and elegant colors that harmonizes effortlessly with the general theme of the design of the property. The rooms have refined furniture, each with its own en-suite bathroom. The master bedroom is equally impressive, with an impressive design and direct access to the terrace. The en-suite bathroom is functional and elegant, complete with a separate shower, bathtub, double vanity and flat LED lighting.