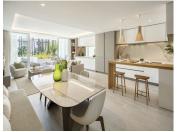

## GROUND FLOOR APARTMENT WITH 3 BEDROOMS

**The Golden Mile** 

REF# R4881871 - 3.950.000€

3 Beds

3 Baths

137 m<sup>2</sup> Built

45 m<sup>2</sup> Terrace

This apartment features an exceptional modern apartment experience. This captivating ground floor has a contemporary interior design that combines aesthetics with functionality effortlessly. The living space is open-plan, perfectly integrating the living, dining and kitchen areas for a sense of flow and breadth.

The kitchen, designed strategically in L form, is fully equipped with state-of-the-art appliances, offering ample storage and counterweight space. Its design optimizes functionality, making it a cozy space for those who enjoy the kitchen. The dining room has an exquisite marble dining table complemented with a sofa bench for comfort. The seating area, with direct access to the terrace, is ideal for relaxation, characterized

by an elegant yet relaxed atmosphere.

Modern comfort is elevated by a palette of neutral and elegant colors that harmonizes effortlessly with the general theme of the design of the property. The rooms have refined furniture, each with its own en-suite bathroom. The master bedroom is equally impressive, with an impressive design and direct access to the terrace. The en-suite bathroom is functional and elegant, complete with a separate shower, bathtub, double vanity and flat LED lighting.