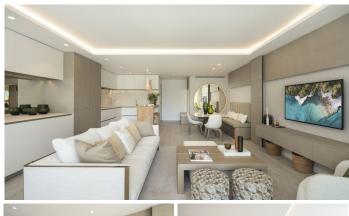

## GROUND FLOOR APARTMENT WITH 3 BEDROOMS

**The Golden Mile** 

REF# R4881871 - 3.950.000€

3 Beds

3 Baths

137 m<sup>2</sup> Built

45 m<sup>2</sup> Terrace

This apartment features an exceptional modern apartment experience. This captivating ground floor has a contemporary interior design that combines aesthetics with functionality effortlessly. The living space is open-plan, perfectly integrating the living, dining and kitchen areas for a sense of flow and breadth.

The kitchen, designed strategically in L form, is fully equipped with state-of-the-art appliances, offering ample storage and counterweight space. Its design optimizes functionality, making it a cozy space for those who enjoy the kitchen. The dining room has an exquisite marble dining table complemented with a sofa bench for comfort. The seating area, with direct access to the terrace, is ideal for relaxation, characterized

by an elegant yet relaxed atmosphere.

Modern comfort is elevated by a palette of neutral and elegant colors that harmonizes effortlessly with the general theme of the design of the property. The rooms have refined furniture, each with its own en-suite bathroom. The master bedroom is equally impressive, with an impressive design and direct access to the terrace. The en-suite bathroom is functional and elegant, complete with a separate shower, bathtub, double vanity and flat LED lighting.