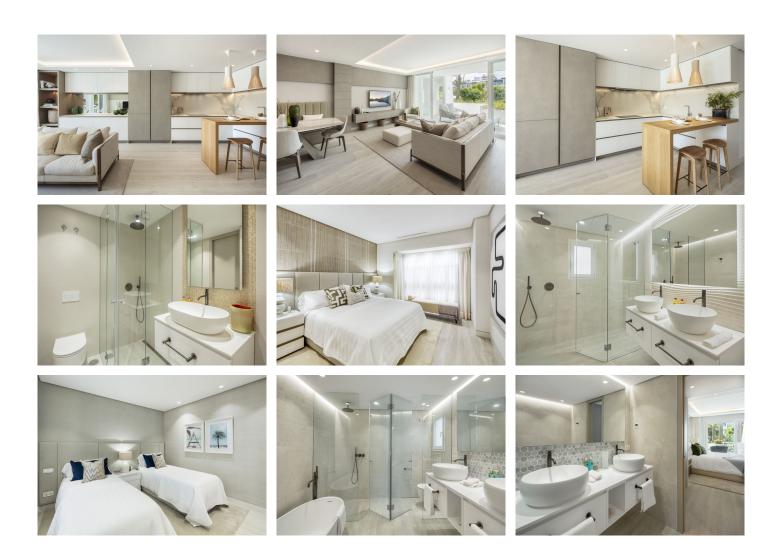

The kitchen, designed strategically in L form, is fully equipped with state-of-the-art appliances, offering ample storage and counterweight space. Its design optimizes functionality, making it a cozy space for those who enjoy the kitchen. The dining room has an exquisite marble dining table complemented with a sofa bench for comfort. The seating area, with direct access to the terrace, is ideal for relaxation, characterized

by an elegant yet relaxed atmosphere.

Modern comfort is elevated by a palette of neutral and elegant colors that harmonizes effortlessly with the general theme of the design of the property. The rooms have refined furniture, each with its own en-suite bathroom. The master bedroom is equally impressive, with an impressive design and direct access to the terrace. The en-suite bathroom is functional and elegant, complete with a separate shower, bathtub, double vanity and flat LED lighting.

The large terrace is a highlight, with several chill-out corners and alfresco restaurants. Direct access leads to the fascinating gardens and communal pool, offering an impressive setting and giving views to residents. Thanks to its orientation, the terrace bathes in natural light all day. This apartment offers an exquisite retreat within an unprecedented environment as well as a comfortable access to the Marbella Golden Mile and all its luxurious amenities.