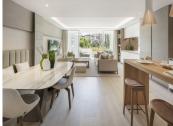

## GROUND FLOOR APARTMENT WITH 3 BEDROOMS

**The Golden Mile** 

REF# R4881871 - 3.950.000€

3 Beds

3 Baths

137 m<sup>2</sup> Built

45 m<sup>2</sup> Terrace

This apartment features an exceptional modern apartment experience. This captivating ground floor has a contemporary interior design that combines aesthetics with functionality effortlessly. The living space is open-plan, perfectly integrating the living, dining and kitchen areas for a sense of flow and breadth.

The kitchen, designed strategically in L form, is fully equipped with state-of-the-art appliances, offering ample storage and counterweight space. Its design optimizes functionality, making it a cozy space for those who enjoy the kitchen. The dining room has an exquisite marble dining table complemented with a sofa bench for comfort. The seating area, with direct access to the terrace, is ideal for relaxation, characterized

by an elegant yet relaxed atmosphere.

Modern comfort is elevated by a palette of neutral and elegant colors that harmonizes effortlessly with the general theme of the design of the property. The rooms have refined furniture, each with its own en-suite bathroom. The master bedroom is equally impressive, with an impressive design and direct access to the terrace. The en-suite bathroom is functional and elegant, complete with a separate shower, bathtub, double vanity and flat LED lighting.