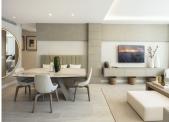

The kitchen, designed strategically in L form, is fully equipped with state-of-the-art appliances, offering ample storage and counterweight space. Its design optimizes functionality, making it a cozy space for those who enjoy the kitchen. The dining room has an exquisite marble dining table complemented with a sofa bench for comfort. The seating area, with direct access to the terrace, is ideal for relaxation, characterized

by an elegant yet relaxed atmosphere.

Modern comfort is elevated by a palette of neutral and elegant colors that harmonizes effortlessly with the general theme of the design of the property. The rooms have refined furniture, each with its own en-suite bathroom. The master bedroom is equally impressive, with an impressive design and direct access to the terrace. The en-suite bathroom is functional and elegant, complete with a separate shower, bathtub, double vanity and flat LED lighting.