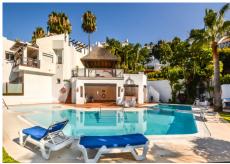

2.5 Baths

209 m<sup>2</sup> Built

49 m<sup>2</sup> Terrace

Situated just 9 mins from the Golden Mile and 10 into Puerto Banus, this is a small, unique development of just 59 townhouses, nestled into the foothills of the La Concha mountain in one of Spain's biggest National Parks and overlooking the Istan lake. Perfect for those looking to get away from the hustle and bustle and yet just a short hop into the centre of it all. This south/west facing house has a spacious and bright living

area with windows and patio doors leading out onto two separate terraces, partly refurbished with new bathrooms and the possibility of opening up the large kitchen to the living area. Off the kitchen is an internal patio ideal for a BBQ. The living room leads out onto the elevated terrace from which you look directly out over the stunning mountains and lake. The upper level has three double bedrooms including the master suite which also enjoys those lovely views as does the 2nd bedroom. The 3rd bedroom has access to a small private terrace area. The house has a large basement/garage area with more than enough room for two large cars and storage. The complex itself has a security barrier and is protected with CCTV, there is a lovely and peaceful pool area and gardens close by as well as a children's play area at the far end of the community. The white village of Istan is just an 11 minute drive away and is very popular with cyclists due to its outstanding beauty.