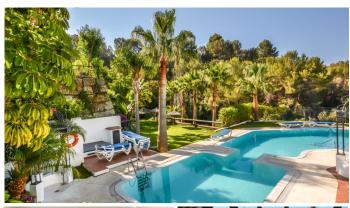

area with windows and patio doors leading out onto two separate terraces, partly refurbished with new bathrooms and the possibility of opening up the large kitchen to the living area. Off the kitchen is an internal patio ideal for a BBQ. The living room leads out onto the elevated terrace from which you look directly out over the stunning mountains and lake. The upper level has three double bedrooms including the master suite which also enjoys those lovely views as does the 2nd bedroom. The 3rd bedroom has access to a small private terrace area. The house has a large basement/garage area with more than enough room for two large cars and storage. The complex itself has a security barrier and is protected with CCTV, there is a lovely and peaceful pool area and gardens close by as well as a children's play area at the far end of the community. The white village of Istan is just an 11 minute drive away and is very popular with cyclists due to its outstanding beauty.