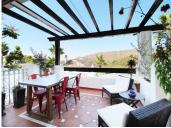

area with windows and patio doors leading out onto two separate terraces, partly refurbished with new bathrooms and the possibility of opening up the large kitchen to the living area. Off the kitchen is an internal patio ideal for a BBQ. The living room leads out onto the elevated terrace from which you look directly out over the stunning mountains and lake. The upper level has three double bedrooms including the master suite which also enjoys those lovely views as does the 2nd bedroom. The 3rd bedroom has access to a small private terrace area. The house has a large basement/garage area with more than enough room for two large cars and storage. The complex itself has a security barrier and is protected with CCTV, there is a lovely and peaceful pool area and gardens close by as well as a children's play area at the far end of the community. The white village of Istan is just an 11 minute drive away and is very popular with cyclists due to its outstanding beauty.