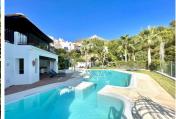

2.5 Baths

209 m<sup>2</sup> Built

49 m<sup>2</sup> Terrace

Situated just 9 mins from the Golden Mile and 10 into Puerto Banus, this is a small, unique development of just 59 townhouses, nestled into the foothills of the La Concha mountain in one of Spain's biggest National Parks and overlooking the Istan lake. Perfect for those looking to get away from the hustle and bustle and yet just a short hop into the centre of it all. This south/west facing house has a spacious and bright living

area with windows and patio doors leading out onto two separate terraces, partly refurbished with new bathrooms and the possibility of opening up the large kitchen to the living area. Off the kitchen is an internal patio ideal for a BBQ. The living room leads out onto the elevated terrace from which you look directly out over the stunning mountains and lake. The upper level has three double bedrooms including the master suite which also enjoys those lovely views as does the 2nd bedroom. The 3rd bedroom has access to a small private terrace area. The house has a large basement/garage area with more than enough room for two large cars and storage. The complex itself has a security barrier and is protected with CCTV, there is a lovely and peaceful pool area and gardens close by as well as a children's play area at the far end of the community. The white village of Istan is just an 11 minute drive away and is very popular with cyclists due to its outstanding beauty.