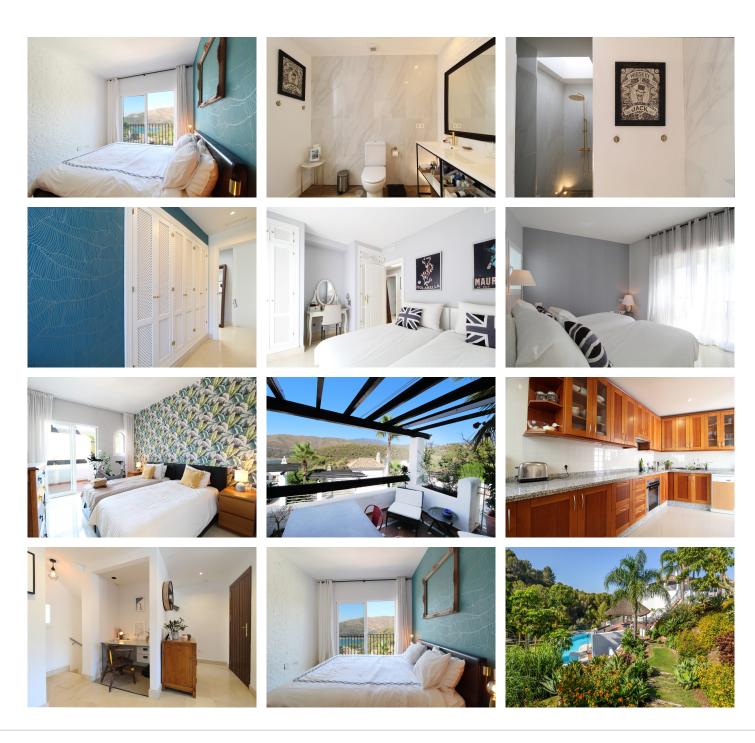

## TOWNHOUSE WITH 3 BEDROOMS

Marbella

REF# R4880947 - 560.000€

IBI

750 €/YEAR

Community

1524 €/YEAR

3 Beds

2.5 Baths

209 m<sup>2</sup> Built

49 m<sup>2</sup> Terrace

Situated just 9 mins from the Golden Mile and 10 into Puerto Banus, this is a small, unique development of just 59 townhouses, nestled into the foothills of the La Concha mountain in one of Spain's biggest National Parks and overlooking the Istan lake. Perfect for those looking to get away from the hustle and bustle and yet just a short hop into the centre of it all. This south/west facing house has a spacious and bright living

area with windows and patio doors leading out onto two separate terraces, partly refurbished with new bathrooms and the possibility of opening up the large kitchen to the living area. Off the kitchen is an internal patio ideal for a BBQ. The living room leads out onto the elevated terrace from which you look directly out over the stunning mountains and lake. The upper level has three double bedrooms including the master suite which also enjoys those lovely views as does the 2nd bedroom. The 3rd bedroom has access to a small private terrace area. The house has a large basement/garage area with more than enough room for two large cars and storage. The complex itself has a security barrier and is protected with CCTV, there is a lovely and peaceful pool area and gardens close by as well as a children's play area at the far end of the community. The white village of Istan is just an 11 minute drive away and is very popular with cyclists due to its outstanding beauty.