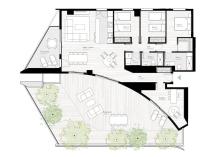

## REF# R4877113 - 2.200.000€

Garbage

139 €/YEAR

4 Beds

2 Baths 160 m² Built

Ĺ

110 m<sup>2</sup> Terrace

Surrounded by an urban project with more than 20,000sqm of green, sports and commercial areas, transforming and