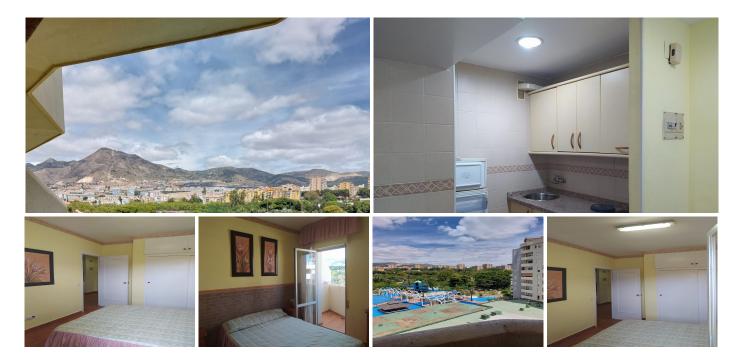

## MIDDLE FLOOR APARTMENT WITH 1 BEDROOM

Torremolinos

REF# R4877026 - 270.000€

1 Beds 1 Baths

56 m<sup>2</sup> Built

Bright 1-Bedroom Apartment with Terrace & Balcony – Ideal Holiday Investment, Close to the Beach in Paloma Park, Benalmádena

Located just a short stroll from the beach and nestled in the sought-after area of Paloma Park, Benalmádena, this charming 1-bedroom apartment offers the perfect combination of comfort, convenience, and fantastic investment potential. Situated on the 11th floor of a well-maintained building with elevator access, this 56 m<sup>2</sup> apartment is ideal for those seeking a peaceful retreat with stunning views and proximity to the beach, local parks, and vibrant amenities.

The apartment features a spacious, bright living area with a desirable south-east orientation, ensuring an abundance of natural light throughout the day. The open-plan layout creates a welcoming atmosphere, ideal for both relaxing and entertaining. The living room opens directly onto a private terrace, offering lovely views of the surrounding area, and there's also a small balcony to enjoy the fresh air and sunshine at any time.

The bedroom is comfortable and equipped with built-in wardrobes, providing ample storage for convenience. The well-maintained bathroom is practical and perfect for everyday use.

For year-round comfort, the apartment comes with air conditioning and individual heating. The building, constructed in 1985, is in good condition and includes an elevator for easy access to the 11th floor.

One of the standout features of this property is its location within a peaceful urbanization that offers fantastic communal amenities, including a large swimming pool and beautifully landscaped green areas. These amenities are perfect for enjoying Marbella's enviable climate, whether you're relaxing by the pool or strolling through the greenery.