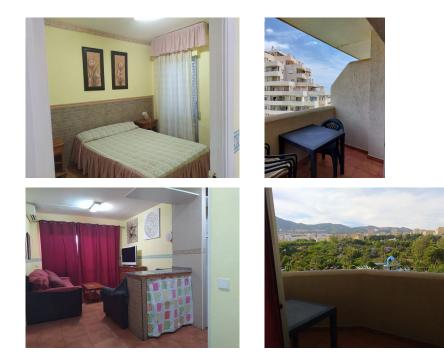

The apartment features a spacious, bright living area with a desirable south-east orientation, ensuring an abundance of natural light throughout the day. The open-plan layout creates a welcoming atmosphere, ideal for both relaxing and entertaining. The living room opens directly onto a private terrace, offering lovely views of the surrounding area, and there's also a small balcony to enjoy the fresh air and sunshine at any time.

The bedroom is comfortable and equipped with built-in wardrobes, providing ample storage for convenience. The well-maintained bathroom is practical and perfect for everyday use.

For year-round comfort, the apartment comes with air conditioning and individual heating. The building, constructed in 1985, is in good condition and includes an elevator for easy access to the 11th floor.