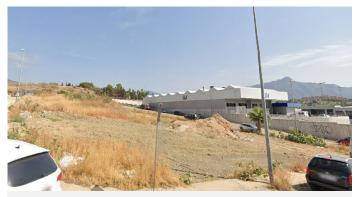

The San Pedro de Alcántara Industrial Park is located between the Mediterranean Highway (A-7) and the Mediterranean Highway (AP-7), with respective exits less than two kilometers away. It is a polygon with easy access and very close to the urban center. It is a rectangular plot located in Block Four of Sector URP-SP-4, "San Pedro Alcántara Industrial Estate". With a surface area of ??732 square meters. Use: industrial, Typology: Ind-2. Buildability: 1,445 m2/m2