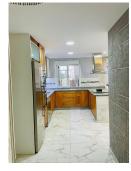

This incredible apartment has been refurbished to a totally modern look with open kitchen, modern furniture and ceiling lighting in the living room etc..it s most atractive point is the 75m2 size terrace with views over the whole town and until to Gibraltar from the terrace and the second living room with thie same fantastic views is situated just between the main living room and the terrace, enough space to create more rooms in the flat or make it a huge living room.