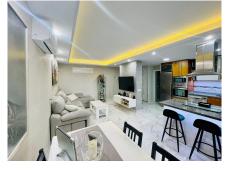

This incredible apartment has been refurbished to a totally modern look with open kitchen, modern furniture and ceiling lighting in the living room etc..it s most atractive point is the 75m2 size terrace with views over the whole town and until to Gibraltar from the terrace and the second living room with thie same fantastic views is situated just between the main living room and the terrace, enough space to create more rooms in the flat or make it a huge living room.