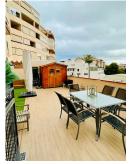

## REF# R4875724 - 379.000€

2

Beds

<u></u>

2 Baths

150 m<sup>2</sup> Built

75 m² Terrace

Wonderful apartment with a huge terrace and views to Gibraltar just above the new attractive Orchidarium park in Estepona just above the old town.

This incredible apartment has been refurbished to a totally modern look with open kitchen, modern furniture and ceiling lighting in the living room etc..it s most atractive point is the 75m2 size terrace with views over the whole town and until to Gibraltar from the terrace and the second living room with thie same fantastic views is situated just between the main living room and the terrace, enough space to create more rooms in the flat or make it a huge living room.