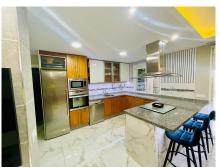

This incredible apartment has been refurbished to a totally modern look with open kitchen, modern furniture and ceiling lighting in the living room etc..it s most atractive point is the 75m2 size terrace with views over the whole town and until to Gibraltar from the terrace and the second living room with thie same fantastic views is situated just between the main living room and the terrace, enough space to create more rooms in the flat or make it a huge living room.