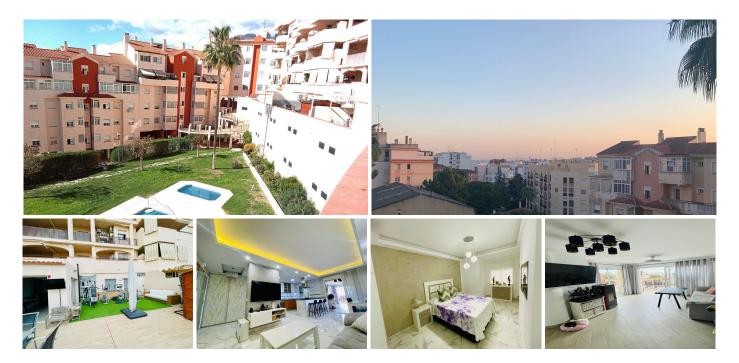

## MIDDLE FLOOR APARTMENT WITH 2 BEDROOMS

Stepona

## REF# R4875724 - 379.000€

2

Beds

<u></u>

2 Baths

150 m<sup>2</sup> Built

75 m² Terrace

Wonderful apartment with a huge terrace and views to Gibraltar just above the new attractive Orchidarium park in Estepona just above the old town.

This incredible apartment has been refurbished to a totally modern look with open kitchen, modern furniture and ceiling lighting in the living room etc..it s most atractive point is the 75m2 size terrace with views over the whole town and until to Gibraltar from the terrace and the second living room with thie same fantastic views is situated just between the main living room and the terrace, enough space to create more rooms in the flat or make it a huge living room.

The spacious main doble bedroom has its nice bathroom en suite and the second bedroom is a little smaller but enought space for a desk and the bed and both have fitted wardrobes and the second bathroom

with a jacuzzi .

The apartment offers a private parking space and also a storage space within the price included.

From this apartment you can walk in 5 minutes to the beautiful Orchidarium park of Estepona and from there another 10 minutes down to the seafront with the newly achanged beachfront promenade free of cars and full of cafes and restaurants next to the sea.