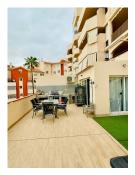

## REF# R4875724 - 379.000€

2

Beds

<u></u>

2 Baths

150 m<sup>2</sup> Built

75 m² Terrace

Wonderful apartment with a huge terrace and views to Gibraltar just above the new attractive Orchidarium park in Estepona just above the old town.

This incredible apartment has been refurbished to a totally modern look with open kitchen, modern furniture and ceiling lighting in the living room etc..it s most atractive point is the 75m2 size terrace with views over the whole town and until to Gibraltar from the terrace and the second living room with thie same fantastic views is situated just between the main living room and the terrace, enough space to create more rooms in the flat or make it a huge living room.