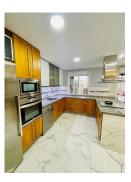

This incredible apartment has been refurbished to a totally modern look with open kitchen, modern furniture and ceiling lighting in the living room etc..it s most atractive point is the 75m2 size terrace with views over the whole town and until to Gibraltar from the terrace and the second living room with thie same fantastic views is situated just between the main living room and the terrace, enough space to create more rooms in the flat or make it a huge living room.