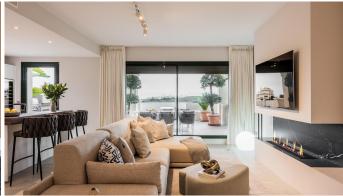

the penthouse boasts a bright and spacious interior. The expansive living area flows seamlessly to terraces that offer stunning views of the golf course, the Mediterranean Sea, and the iconic La Concha mountain.

The grand master suite includes an ample dressing area and opens to a private terrace—ideal for enjoying morning coffee with breathtaking views.

Every detail is thoughtfully designed for luxury, with underfloor heating in the bathrooms, marble flooring throughout, a domotic system, and hot and cold air conditioning. The property also offers two dedicated parking spaces, a storage room, a laundry area, and a cozy fireplace in the main living space for those cooler Mediterranean evenings.