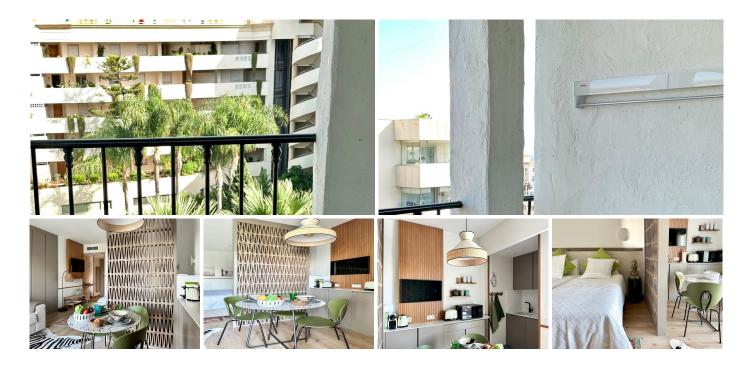

5 m<sup>2</sup> Terrace

This charming studio apartment, located in the prestigious location of Puerto Banus, Marbella, Malaga, offers a perfect combination of luxury and comfort. With a built area of 59m2 and a terrace of 5m2, this property is ideal for rent and to enjoy an unforgettable holiday. Its privileged location, just a few steps from

the sea and surrounded by the most exclusive luxury shops, makes it an attractive option for those looking for a unique experience on the Costa del Sol.

The apartment has been completely renovated and is presented in excellent condition, ensuring a modern and welcoming atmosphere. Equipped with air conditioning, it guarantees maximum comfort throughout the year. The property has a private terrace and a covered terrace, perfect for relaxing and enjoying the Mediterranean climate. The balcony overlooks the garden and the pool, providing a quiet and peaceful environment.

In addition, residents can make use of the fantastic communal areas of the complex, which include a communal pool and garden, as well as a shared garage, ensuring a complete residential experience. Its proximity to the beach, the golf course, and its proximity to the shops and the port, make this apartment an exceptional choice. The building also has an elevator, facilitating access to the property.