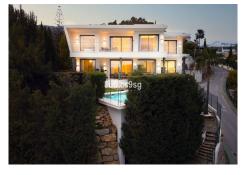

panoramic view that encompasses both the sea and the mountains, providing a serene and picturesque setting.

The villa has four spacious bedrooms, each with its own en-suite bathroom, ensuring privacy and comfort for all residents. There is also an additional guest toilet. The kitchen is fully equipped and is complemented by a laundry room, facilitating daily chores. The property also includes a private gym, ideal for fitness enthusiasts, and a cinema room for entertaining at home.

The exterior of the villa is equally impressive, with a private heated swimming pool for year-round bathing pleasure. The private garden is perfect for relaxing or hosting outdoor gatherings, equipped with a barbecue area. The private terrace offers additional space to enjoy the Mediterranean climate and spectacular views. The villa is equipped with air conditioning, solar panels and aerothermics, ensuring a comfortable and energy efficient environment.