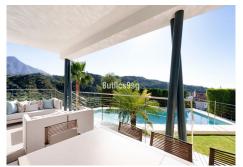

panoramic view that encompasses both the sea and the mountains, providing a serene and picturesque setting.

The villa has four spacious bedrooms, each with its own en-suite bathroom, ensuring privacy and comfort for all residents. There is also an additional guest toilet. The kitchen is fully equipped and is complemented by a laundry room, facilitating daily chores. The property also includes a private gym, ideal for fitness enthusiasts, and a cinema room for entertaining at home.

The exterior of the villa is equally impressive, with a private heated swimming pool for year-round bathing pleasure. The private garden is perfect for relaxing or hosting outdoor gatherings, equipped with a barbecue area. The private terrace offers additional space to enjoy the Mediterranean climate and spectacular views. The villa is equipped with air conditioning, solar panels and aerothermics, ensuring a comfortable and energy efficient environment.