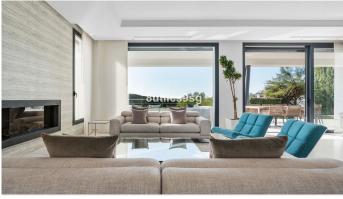

panoramic view that encompasses both the sea and the mountains, providing a serene and picturesque setting.

The villa has four spacious bedrooms, each with its own en-suite bathroom, ensuring privacy and comfort for all residents. There is also an additional guest toilet. The kitchen is fully equipped and is complemented by a laundry room, facilitating daily chores. The property also includes a private gym, ideal for fitness enthusiasts, and a cinema room for entertaining at home.