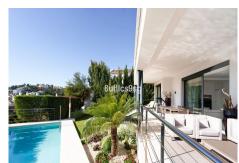

panoramic view that encompasses both the sea and the mountains, providing a serene and picturesque setting.

The villa has four spacious bedrooms, each with its own en-suite bathroom, ensuring privacy and comfort for all residents. There is also an additional guest toilet. The kitchen is fully equipped and is complemented by a laundry room, facilitating daily chores. The property also includes a private gym, ideal for fitness enthusiasts, and a cinema room for entertaining at home.

The exterior of the villa is equally impressive, with a private heated swimming pool for year-round bathing pleasure. The private garden is perfect for relaxing or hosting outdoor gatherings, equipped with a barbecue area. The private terrace offers additional space to enjoy the Mediterranean climate and spectacular views. The villa is equipped with air conditioning, solar panels and aerothermics, ensuring a comfortable and energy efficient environment.