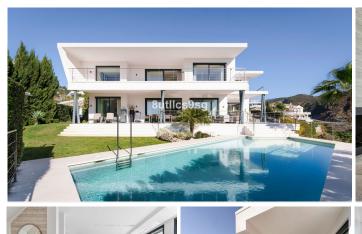

## DETACHED VILLA WITH 4 BEDROOMS

Benahavís

REF# R4874011 - 3.195.000€

IBI

2000 €/YEAR

Community

360 €/YEAR

4 Beds

4.5 Baths

600 m<sup>2</sup> Built

1150 m<sup>2</sup> Plot

Located in the prestigious area of Lomas de La Quinta, Benahavis, Malaga, this villa represents the epitome of luxury and comfort. With a modern and elegant architectural design, the property extends over a plot of 1,150m² and offers a living space of 600m². One of the strengths of this villa is its breathtaking

The exterior of the villa is equally impressive, with a private heated swimming pool for year-round bathing pleasure. The private garden is perfect for relaxing or hosting outdoor gatherings, equipped with a barbecue area. The private terrace offers additional space to enjoy the Mediterranean climate and spectacular views. The villa is equipped with air conditioning, solar panels and aerothermics, ensuring a comfortable and energy efficient environment.

Situated in a gated community, the villa offers security and tranquillity. Its location is ideal for golf lovers, as it is close to several renowned golf courses. Furthermore, it is conveniently situated within a short drive to Puerto Banús, Marbella Centro and Estepona, offering easy access to a wide range of amenities and leisure activities.