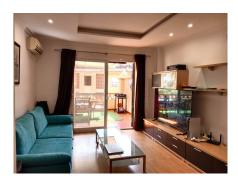

#### **Apartment Description:**

Layout and size: The apartment features a bright living/dining room that connects to a lovely terrace, ideal for enjoying the pleasant Costa del Sol climate.

Bedrooms: It offers 2 good-sized double bedrooms, providing a comfortable and cozy environment for the residents.

#### Additional Features:

Extras: The apartment includes air conditioning (both cooling and heating) to maintain a comfortable temperature year-round. It is also sold furnished, making it easy to move in without the need to buy additional furniture.