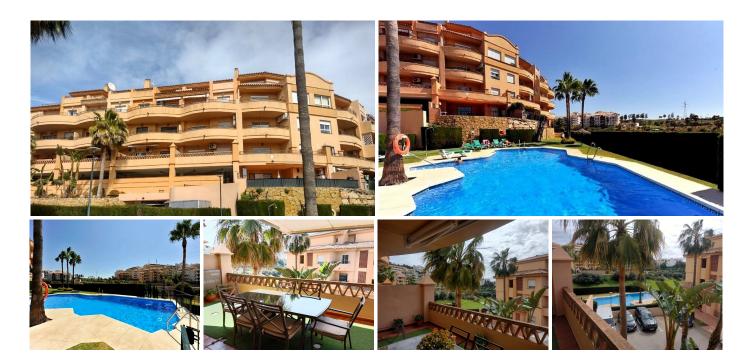

# MIDDLE FLOOR APARTMENT WITH 2 BEDROOMS

Riviera del Sol

REF# R4873825 - 265.000€

This peaceful 2-bedroom first-floor apartment, south-facing, is located in the Las Flores del Golf complex, in the sought-after area of Riviera del Sol, a place that combines comfort, privacy, and proximity to various amenities. Below is a detailed description of its features:

### Complex Amenities:

Community Pools: The complex has 2 community pools, one of which is for children, making it an ideal spot for families who wish to enjoy a relaxing swim or a fun day by the pool with young children.

Gardens: The community gardens are meticulously maintained, offering a peaceful, natural setting that is perfect for resting and unwinding from the daily hustle and bustle.