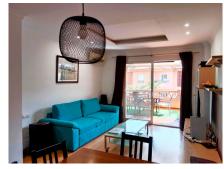

#### **Apartment Description:**

Layout and size: The apartment features a bright living/dining room that connects to a lovely terrace, ideal for enjoying the pleasant Costa del Sol climate.

Bedrooms: It offers 2 good-sized double bedrooms, providing a comfortable and cozy environment for the residents.

#### Additional Features:

Extras: The apartment includes air conditioning (both cooling and heating) to maintain a comfortable temperature year-round. It is also sold furnished, making it easy to move in without the need to buy additional furniture.