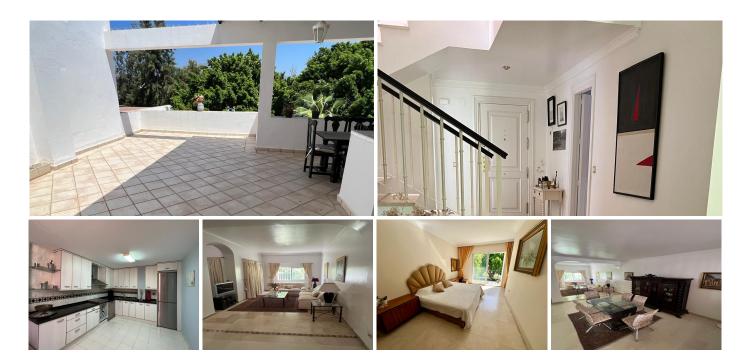

## SEMI-DETACHED HOUSE WITH 4 BEDROOMS

La Quinta

REF# R4873660 - 995.000€

This stunning semi-detached villa, spanning 330 m², offers an exquisite living experience with panoramic views of the majestic "La Concha" mountain and direct access to the golf course. This meticulously designed home is spread across three thoughtfully planned levels.

Ground Floor: Upon entering, you are greeted by a spacious entrance hall that leads to a stylish social bathroom and a convenient closet. The heart of the home is the fully equipped kitchen featuring high-end Miele appliances, complemented by a generous 32 m<sup>2</sup> office space. The expansive living room, measuring 55 m<sup>2</sup> with soaring 4.5m ceilings, is divided into three distinct areas: a dining area, a cozy lounge with a

built-in fireplace, and a TV/reading nook. The ground floor also provides access to a covered porch through two sets of doors, seamlessly connecting to a private garden and the shared communal areas.

First Floor: This level features three well-appointed bedrooms, all with fitted wardrobes. The master suite boasts an en-suite dressing room and an exclusive terrace, while two additional bathrooms, one equipped with a luxurious jacuzzi, ensure comfort for family and guests. A hallway with additional fitted wardrobes enhances the storage options.

Second Floor: Here, you'll find another bedroom with fitted wardrobes, which opens onto a remarkable 50 m² terrace, complete with a built-in barbecue and shower, perfect for outdoor entertaining. This level also includes a laundry room with washer/dryer facilities.