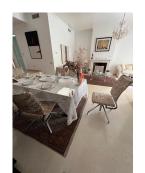

Ground Floor: Upon entering, you are greeted by a spacious entrance hall that leads to a stylish social bathroom and a convenient closet. The heart of the home is the fully equipped kitchen featuring high-end Miele appliances, complemented by a generous 32 m<sup>2</sup> office space. The expansive living room, measuring 55 m<sup>2</sup> with soaring 4.5m ceilings, is divided into three distinct areas: a dining area, a cozy lounge with a

built-in fireplace, and a TV/reading nook. The ground floor also provides access to a covered porch through two sets of doors, seamlessly connecting to a private garden and the shared communal areas.

First Floor: This level features three well-appointed bedrooms, all with fitted wardrobes. The master suite boasts an en-suite dressing room and an exclusive terrace, while two additional bathrooms, one equipped with a luxurious jacuzzi, ensure comfort for family and guests. A hallway with additional fitted wardrobes enhances the storage options.