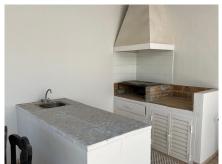

Ground Floor: Upon entering, you are greeted by a spacious entrance hall that leads to a stylish social bathroom and a convenient closet. The heart of the home is the fully equipped kitchen featuring high-end Miele appliances, complemented by a generous 32 m<sup>2</sup> office space. The expansive living room, measuring 55 m<sup>2</sup> with soaring 4.5m ceilings, is divided into three distinct areas: a dining area, a cozy lounge with a