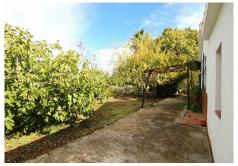

#### Outdoor Areas

Outside, the property offers two covered terraces totaling 74 m<sup>2</sup>. The first terrace, located at the entrance of the house, is fully equipped with a sink, barbecue, and oven, perfect for family gatherings and outdoor meals. The second terrace is at the back of the house, providing an additional space. There is also an extra storage room on the exterior.

## - Land and Amenities

The property, fully fenced and on flat terrain, encompasses a plot of 5,292 m<sup>2</sup>. It features a variety of fruit trees, including olive trees, fig trees, grapevines, and weeping willows, ideal for those who want to enjoy a natural environment.