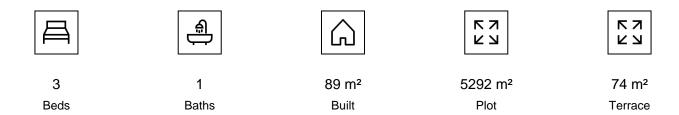

during the summer. The house includes 3 spacious bedrooms, one currently used as a storage room, along with a full bathroom and a small laundry room with a washing machine.

#### Outdoor Areas

Outside, the property offers two covered terraces totaling 74 m<sup>2</sup>. The first terrace, located at the entrance of the house, is fully equipped with a sink, barbecue, and oven, perfect for family gatherings and outdoor meals. The second terrace is at the back of the house, providing an additional space. There is also an extra storage room on the exterior.

## - Land and Amenities

The property, fully fenced and on flat terrain, encompasses a plot of 5,292 m<sup>2</sup>. It features a variety of fruit trees, including olive trees, fig trees, grapevines, and weeping willows, ideal for those who want to enjoy a natural environment.

There is also a covered parking area, perfect for protecting your car from high temperatures or heavy rain. The house's water supply comes directly from the town of Coín.