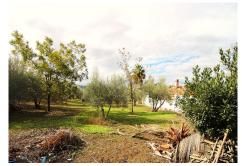

## - Land and Amenities

The property, fully fenced and on flat terrain, encompasses a plot of 5,292 m<sup>2</sup>. It features a variety of fruit trees, including olive trees, fig trees, grapevines, and weeping willows, ideal for those who want to enjoy a natural environment.