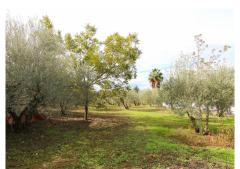

## - Land and Amenities

The property, fully fenced and on flat terrain, encompasses a plot of 5,292 m<sup>2</sup>. It features a variety of fruit trees, including olive trees, fig trees, grapevines, and weeping willows, ideal for those who want to enjoy a natural environment.