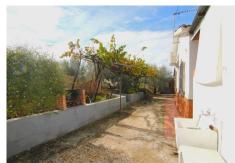

## - Land and Amenities

The property, fully fenced and on flat terrain, encompasses a plot of 5,292 m<sup>2</sup>. It features a variety of fruit trees, including olive trees, fig trees, grapevines, and weeping willows, ideal for those who want to enjoy a natural environment.