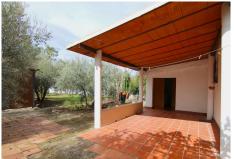

#### Outdoor Areas

Outside, the property offers two covered terraces totaling 74 m<sup>2</sup>. The first terrace, located at the entrance of the house, is fully equipped with a sink, barbecue, and oven, perfect for family gatherings and outdoor meals. The second terrace is at the back of the house, providing an additional space. There is also an extra storage room on the exterior.