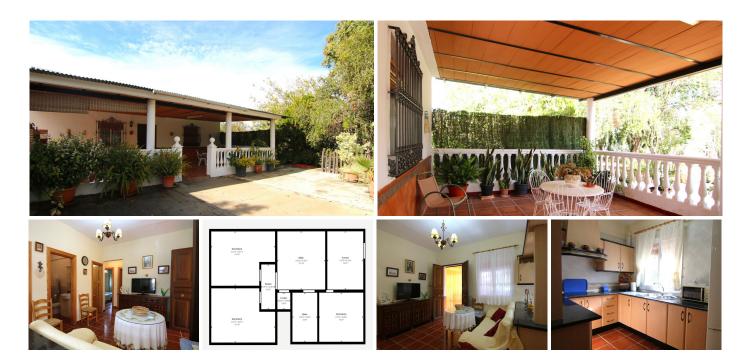

# FINCA - CORTIJO WITH 3 BEDROOMS

REF# R4872661 - 239.900€

Country House for Sale with AFO and Spacious Grounds in Coin

This charming single-story country house, certified with AFO (Assimilated Out of Ordination), offers a practical and cozy design, ideal for those seeking to enjoy tranquility and nature.

## - Interior Layout

Upon entering, you'll find a spacious open-concept living room that integrates an American-style kitchen, creating a functional and airy space. This area features an air conditioning split to keep a cool environment

during the summer. The house includes 3 spacious bedrooms, one currently used as a storage room, along with a full bathroom and a small laundry room with a washing machine.

#### Outdoor Areas

Outside, the property offers two covered terraces totaling 74 m<sup>2</sup>. The first terrace, located at the entrance of the house, is fully equipped with a sink, barbecue, and oven, perfect for family gatherings and outdoor meals. The second terrace is at the back of the house, providing an additional space. There is also an extra storage room on the exterior.