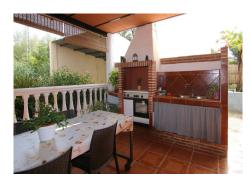

#### Outdoor Areas

Outside, the property offers two covered terraces totaling 74 m<sup>2</sup>. The first terrace, located at the entrance of the house, is fully equipped with a sink, barbecue, and oven, perfect for family gatherings and outdoor meals. The second terrace is at the back of the house, providing an additional space. There is also an extra storage room on the exterior.