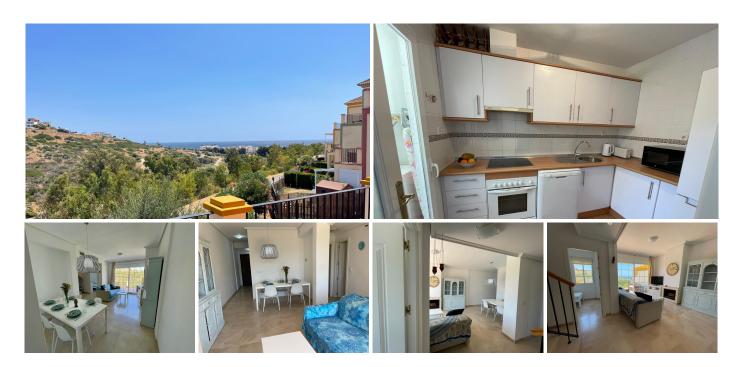

This stunning duplex penthouse, in excellent condition, is located in one of the most sought-after areas of

the Costa del Sol, in Casares. With a perfect layout, it offers 3 bedrooms and 2 bathrooms, ideal for those looking for a spacious, bright home with breathtaking views of the sea and mountains.

On the second floor, the property features a cozy living room with a sofa bed, a dining table, and direct access to a large private terrace. Here, you can enjoy outdoor moments with panoramic views that combine the blue of the sea and the majesty of the mountains. The second floor also includes two bedrooms, one with two single beds and the other with a single bed, both equipped with fitted wardrobes for added convenience. This level also includes a full bathroom with a bathtub.

The third floor hosts the master suite, a spacious room with a comfortable king-size bed and an en-suite bathroom with a shower. From the suite, you have access to another private terrace with sun loungers, a perfect spot to relax and enjoy the sun.