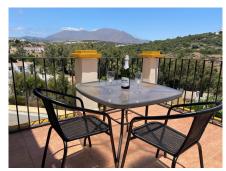

On the second floor, the property features a cozy living room with a sofa bed, a dining table, and direct access to a large private terrace. Here, you can enjoy outdoor moments with panoramic views that combine the blue of the sea and the majesty of the mountains. The second floor also includes two bedrooms, one with two single beds and the other with a single bed, both equipped with fitted wardrobes for added convenience. This level also includes a full bathroom with a bathtub.

The third floor hosts the master suite, a spacious room with a comfortable king-size bed and an en-suite bathroom with a shower. From the suite, you have access to another private terrace with sun loungers, a perfect spot to relax and enjoy the sun.