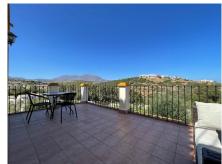

On the second floor, the property features a cozy living room with a sofa bed, a dining table, and direct access to a large private terrace. Here, you can enjoy outdoor moments with panoramic views that combine the blue of the sea and the majesty of the mountains. The second floor also includes two bedrooms, one with two single beds and the other with a single bed, both equipped with fitted wardrobes for added convenience. This level also includes a full bathroom with a bathtub.

The third floor hosts the master suite, a spacious room with a comfortable king-size bed and an en-suite bathroom with a shower. From the suite, you have access to another private terrace with sun loungers, a perfect spot to relax and enjoy the sun.