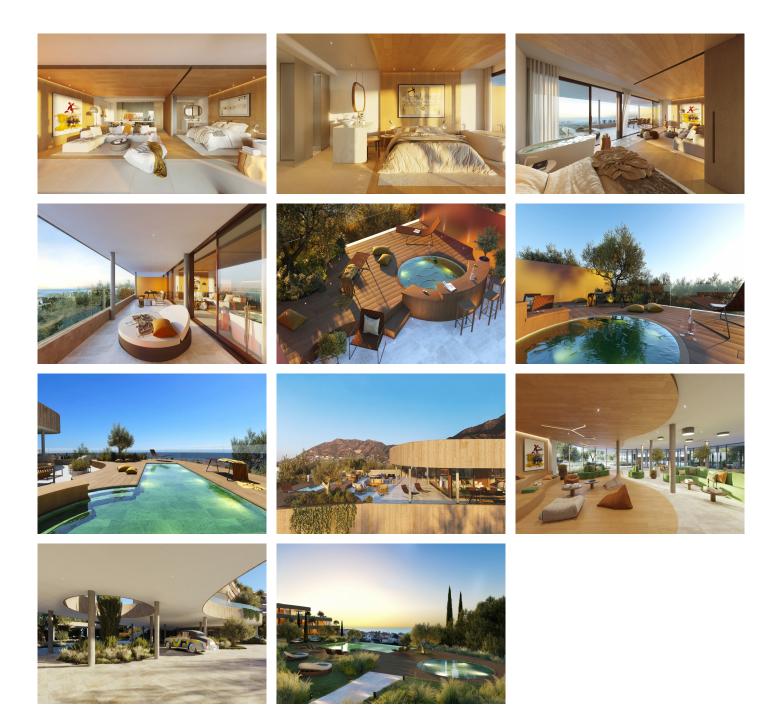

The residence design is inspired in Higuerón Hotel, following the same avant-garde line and using sustainable materials such as corten steel, stone and wood.

The houses will be numbered as if it were a hotel and this is no coincidence. People who buy a home in this residence will be able to enjoy exclusive services from Higuerón Hotel Curio Collection by Hilton 5<sup>\*</sup>.

Art is a fundamental pillar of this project. The owners will live surrounded by exclusive pieces as if it were a gallery. In addition, the 4 blocks take the name of renowned contemporary artists such as Leiro, Brinkmann, Darko and Alfil.

The 2, 3, and 4-bedroom homes are diaphanous and spacious, with an elongated sliding door to duplicate the entrance of natural light and enjoy much better views.

Architecture and nature merge in a dream project: 164 homes surrounded by native vegetation. Composed of 70 Deluxe Apartments, 49 Garden Villas, 25 Sky Villas and 20 Sky Penthouses.