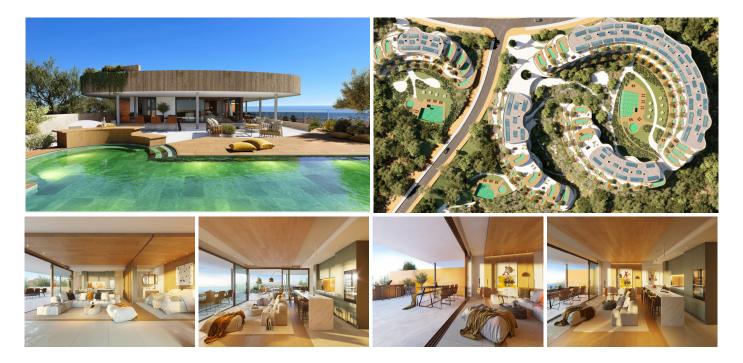

The residence design is inspired in Higuerón Hotel, following the same avant-garde line and using sustainable materials such as corten steel, stone and wood.

The houses will be numbered as if it were a hotel and this is no coincidence. People who buy a home in this residence will be able to enjoy exclusive services from Higuerón Hotel Curio Collection by Hilton 5<sup>\*</sup>.

The 2, 3, and 4-bedroom homes are diaphanous and spacious, with an elongated sliding door to duplicate the entrance of natural light and enjoy much better views.

Architecture and nature merge in a dream project: 164 homes surrounded by native vegetation. Composed of 70 Deluxe Apartments, 49 Garden Villas, 25 Sky Villas and 20 Sky Penthouses.