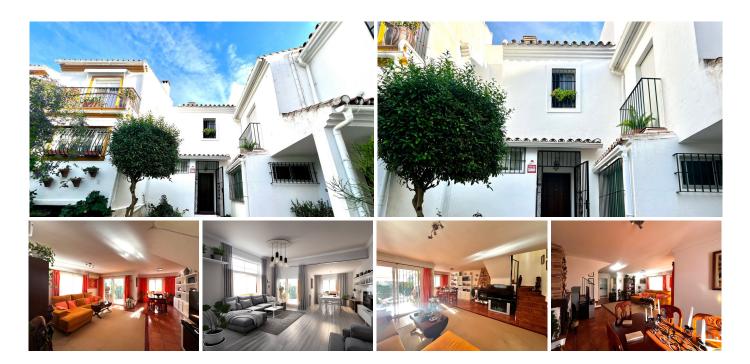

## TOWNHOUSE WITH 3 BEDROOMS

Oiana Park

REF# R4870168 - 340.000€

IBI Garbage Community

363 €/YEAR 155 €/YEAR 840 €/YEAR

3 2 111 m²
Beds Baths Built

A lovely house at the end of the urbanisation so in a very quiet and peaceful location with no cars or pedestrians that pass by. The house is now in need of cosmetic upgrading but is in a very good condition and very clean and tidy. Located in a central location between San Pedro Alcantara and Estepona, making

The house is entered into a porch that takes you into an open plan living and dining room with a feature fireplace in the center of the room. There are doors leading out onto a covered terrace which leads down to a very large garden which is currently tiled. There is ample space to install a private jacuzzi or swimming pool to the side of the house. There are fruit trees in the garden and there is also a store unit.

The kitchen is quite large with a utility to 1 end and there is also a guest bathroom.

Upstairs you will will find the master bedroom with access to a large terrace which overlooks the garden, there is a second bedroom also with access to the terrace which is currently arranged as a walk in closet, the third bedroom has a small balcony overlooking the garden and there is a family bathroom on this level also.