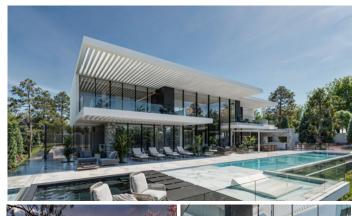

Introducing a stunning off-plan villa project with a license in Monte Mayor, located in the municipality of Benahavís. This contemporary, bespoke villa spans 852m² of living space plus 285m² of terraces, all set on an impressive 3,250m² south-facing plot, offering spectacular open views from every level.

Currently designed with four bedrooms and four bathrooms across three floors, the layout can be easily reconfigured to add additional bedrooms or entertainment/recreation areas. The roof also offers the potential for further terracing, providing even more panoramic views of the Mediterranean.

The design maximizes natural light throughout the property, featuring high ceilings and top-tier finishes. Monte Mayor is a rapidly growing location, known for its privacy, gated community, and proximity to Marbella Club Golf Resort, just a few kilometers away. The charming village of Benahavís, famous for its beautiful restaurants, is also just a short drive from the property.