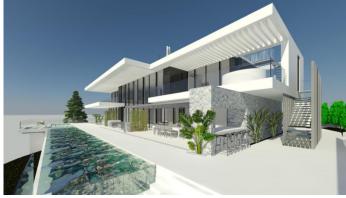

Introducing a stunning off-plan villa project with a license in Monte Mayor, located in the municipality of Benahavís. This contemporary, bespoke villa spans 852m² of living space plus 285m² of terraces, all set on an impressive 3,250m² south-facing plot, offering spectacular open views from every level.

Currently designed with four bedrooms and four bathrooms across three floors, the layout can be easily reconfigured to add additional bedrooms or entertainment/recreation areas. The roof also offers the potential for further terracing, providing even more panoramic views of the Mediterranean.

The design maximizes natural light throughout the property, featuring high ceilings and top-tier finishes. Monte Mayor is a rapidly growing location, known for its privacy, gated community, and proximity to Marbella Club Golf Resort, just a few kilometers away. The charming village of Benahavís, famous for its beautiful restaurants, is also just a short drive from the property.