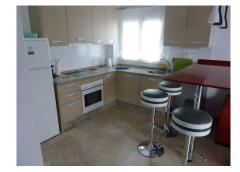

The apartment features two spacious bedrooms and one and a half bathrooms, equipped with a split air conditioning system for both heating and cooling in every room. Additional highlights include a large patio with a barbecue area, a covered storage shed, and an underground parking space. Other amenities consist of a security alarm and fiber optic internet.