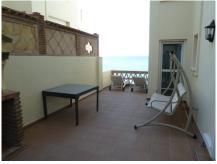

The apartment features two spacious bedrooms and one and a half bathrooms, equipped with a split air conditioning system for both heating and cooling in every room. Additional highlights include a large patio with a barbecue area, a covered storage shed, and an underground parking space. Other amenities consist of a security alarm and fiber optic internet.