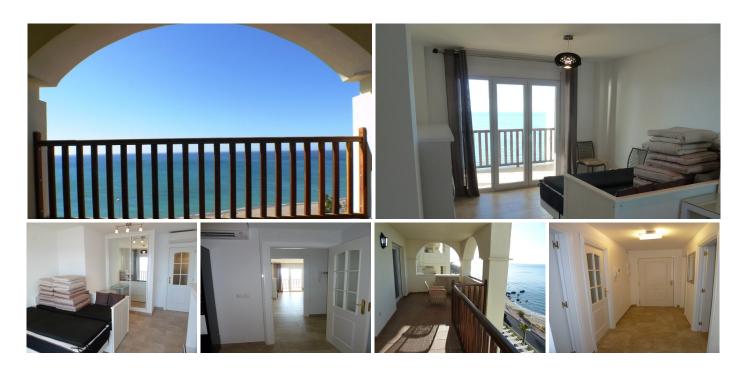

## MIDDLE FLOOR APARTMENT WITH 2 BEDROOMS

Benalmadena Costa

REF# R4869343 - 405.000€

IBI Community

405 €/YEAR 1440 €/YEAR

 $\mathbb{Z}$ 

This beachfront apartment is offering a stunning panoramic sea view with a south facing balcony, conveniently located just a short walk from the beach.

The apartment features two spacious bedrooms and one and a half bathrooms, equipped with a split air conditioning system for both heating and cooling in every room. Additional highlights include a large patio with a barbecue area, a covered storage shed, and an underground parking space. Other amenities consist of a security alarm and fiber optic internet.

Balcón de Benalmádena is a popular residential community ideally situated near Carvajal Beach. The complex offers a swimming pool area with panoramic sea views, a grassed area around it and a small plunge pool for the kids.