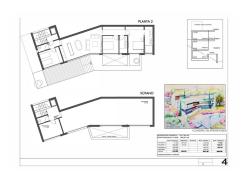

#### PROJECT DETAILS:

• Total built area: 547 m<sup>2</sup> distributed over 3 levels.

- Living area: 410 m<sup>2</sup>, designed to maximize comfort and brightness, with spacious and modern spaces.
- Outdoor terraces: 164 m<sup>2</sup>, ideal for enjoying Marbella's climate and views.
- Basement and underground areas: 292 m², perfect for a private garage, gym, wine cellar, home cinema, or other exclusive facilities.

#### ADDITIONAL ADVANTAGES:

- Distribution over 3 levels, optimizing the interaction between indoor and outdoor spaces, offering a seamless luxury living experience.
- Strategically located, just 2.5 kilometers from prestigious schools, supermarkets, and other essential services, ensuring convenience and easy access to daily needs.
- The plot is located in Hacienda Las Chapas, one of Marbella's most exclusive residential areas, renowned for its natural green surroundings, featuring lush pine trees and Mediterranean vegetation that provide privacy and a peaceful atmosphere. In addition, the urbanization offers a high level of 24-hour security, ensuring residents' peace of mind.