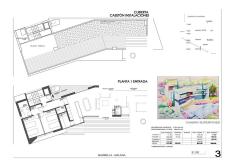

#### PROJECT DETAILS:

• Total built area: 547 m<sup>2</sup> distributed over 3 levels.

- Living area: 410 m<sup>2</sup>, designed to maximize comfort and brightness, with spacious and modern spaces.
- Outdoor terraces: 164 m<sup>2</sup>, ideal for enjoying Marbella's climate and views.
- Basement and underground areas: 292 m², perfect for a private garage, gym, wine cellar, home cinema, or other exclusive facilities.

#### ADDITIONAL ADVANTAGES:

- Distribution over 3 levels, optimizing the interaction between indoor and outdoor spaces, offering a seamless luxury living experience.
- Strategically located, just 2.5 kilometers from prestigious schools, supermarkets, and other essential services, ensuring convenience and easy access to daily needs.
- The plot is located in Hacienda Las Chapas, one of Marbella's most exclusive residential areas, renowned for its natural green surroundings, featuring lush pine trees and Mediterranean vegetation that provide privacy and a peaceful atmosphere. In addition, the urbanization offers a high level of 24-hour security, ensuring residents' peace of mind.