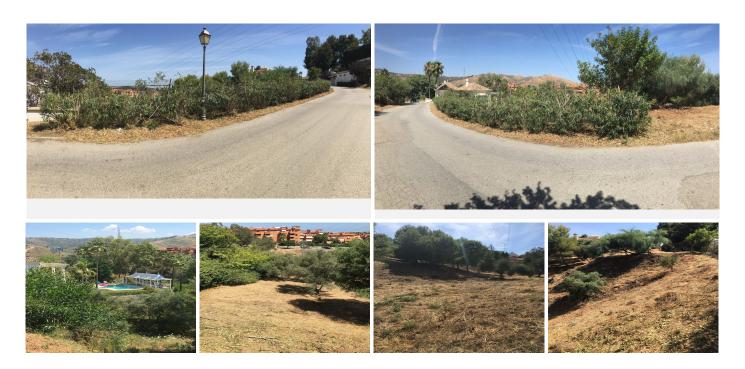

## EXCLUSIVE PLOT IN EAST MARBELLA FOR A LUXURY VILLA

Located in one of the most prestigious residential areas of Hacienda Las Chapas, East Marbella, this 1,721 m² plot offers a unique opportunity to develop a fully customized luxury villa. The plot comes with a preliminary project, topographical, and geotechnical studies, providing a solid foundation for the design and construction, while still allowing great flexibility to adapt it to your needs and preferences.

#### ADDITIONAL ADVANTAGES:

- Distribution over 3 levels, optimizing the interaction between indoor and outdoor spaces, offering a seamless luxury living experience.
- Strategically located, just 2.5 kilometers from prestigious schools, supermarkets, and other essential services, ensuring convenience and easy access to daily needs.
- The plot is located in Hacienda Las Chapas, one of Marbella's most exclusive residential areas, renowned for its natural green surroundings, featuring lush pine trees and Mediterranean vegetation that provide privacy and a peaceful atmosphere. In addition, the urbanization offers a high level of 24-hour security, ensuring residents' peace of mind.

### **URBANIZATION BENEFITS:**

- Privacy and security: A gated community with 24-hour surveillance, guaranteeing the safety and tranquility of its residents.
- Green and natural environment: Surrounded by lush green areas and native trees, offering a relaxed and healthy atmosphere.
- Proximity to the beach and services: Only 5-10 minutes from some of the best beaches on the Costa del Sol, and close to supermarkets, international schools, and restaurants, allowing you to enjoy nature without giving up on convenience.