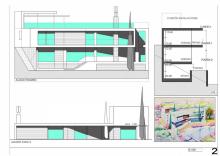

#### PROJECT DETAILS:

• Total built area: 547 m<sup>2</sup> distributed over 3 levels.

- Living area: 410 m<sup>2</sup>, designed to maximize comfort and brightness, with spacious and modern spaces.
- Outdoor terraces: 164 m<sup>2</sup>, ideal for enjoying Marbella's climate and views.
- Basement and underground areas: 292 m², perfect for a private garage, gym, wine cellar, home cinema, or other exclusive facilities.

#### ADDITIONAL ADVANTAGES:

- Distribution over 3 levels, optimizing the interaction between indoor and outdoor spaces, offering a seamless luxury living experience.
- Strategically located, just 2.5 kilometers from prestigious schools, supermarkets, and other essential services, ensuring convenience and easy access to daily needs.
- The plot is located in Hacienda Las Chapas, one of Marbella's most exclusive residential areas, renowned for its natural green surroundings, featuring lush pine trees and Mediterranean vegetation that provide privacy and a peaceful atmosphere. In addition, the urbanization offers a high level of 24-hour security, ensuring residents' peace of mind.