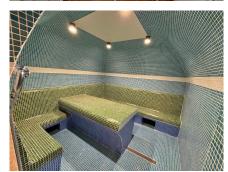

Additional features include a basement that offers a versatile space for storage or recreational activities. The property has a laundry room and a utility room, ensuring that all practical needs are covered. Connectivity is not a problem, as the house is equipped with Wi-Fi Internet. In addition, the Turkish bath adds an additional touch of luxury for personal well-being.