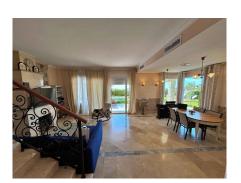

this house reflects a unique charm, uncovered by its state of good conservation.

The interior design is impressive, with an open plan living room that integrates perfectly with the outdoor areas. The house is fully furnished and equipped with marble floors that provide a touch of elegance. It has a private terrace of 10m2 plus garden and a solarium, where you can enjoy the sun in total privacy. The covered terrace overlooking the private pool is the perfect place to relax and enjoy the views of the mountain landscape.