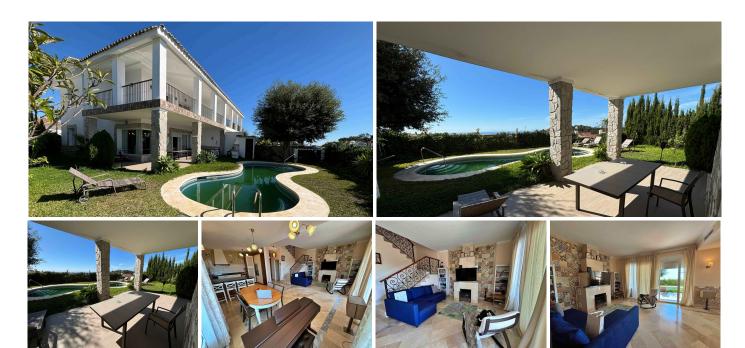

## SEMI-DETACHED HOUSE WITH 5 BEDROOMS

La Mairena

REF# R4867381 - 790.000€

IBI Community 1060 €/YEAR 2280 €/YEAR

5

Beds

**Baths** 

387 m<sup>2</sup> Built

 $\Gamma$   $\Lambda$  $\mathbf{L}\mathbf{J}$ 

10 m<sup>2</sup> Terrace

Located in the prestigious area of La Mairena, Marbella East, this semi-detached house offers a perfect balance between luxury and comfort. The property extends over 387m2 built and has five spacious rooms and five bathrooms, ideal for large families or those looking for additional space for guests. Each corner of

this house reflects a unique charm, uncovered by its state of good conservation.

The interior design is impressive, with an open plan living room that integrates perfectly with the outdoor areas. The house is fully furnished and equipped with marble floors that provide a touch of elegance. It has a private terrace of 10m2 plus garden and a solarium, where you can enjoy the sun in total privacy. The covered terrace overlooking the private pool is the perfect place to relax and enjoy the views of the mountain landscape.

Additional features include a basement that offers a versatile space for storage or recreational activities. The property has a laundry room and a utility room, ensuring that all practical needs are covered. Connectivity is not a problem, as the house is equipped with Wi-Fi Internet. In addition, the Turkish bath adds an additional touch of luxury for personal well-being.

The exterior of the property is equally impressive, with a private garden that offers tranquility and privacy, ideal to enjoy outdoor meetings with the barbecue as protagonist. The private pool is an oasis of relaxation, complemented with garden, street and mountain views. A private garage for 3 places, ensures the space necessary for parking vehicles with comfort. This house is a real gem for those looking for an exclusive home in one of the most desirable areas of Marbella.