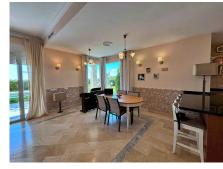

this house reflects a unique charm, uncovered by its state of good conservation.

The interior design is impressive, with an open plan living room that integrates perfectly with the outdoor areas. The house is fully furnished and equipped with marble floors that provide a touch of elegance. It has a private terrace of 10m2 plus garden and a solarium, where you can enjoy the sun in total privacy. The covered terrace overlooking the private pool is the perfect place to relax and enjoy the views of the mountain landscape.