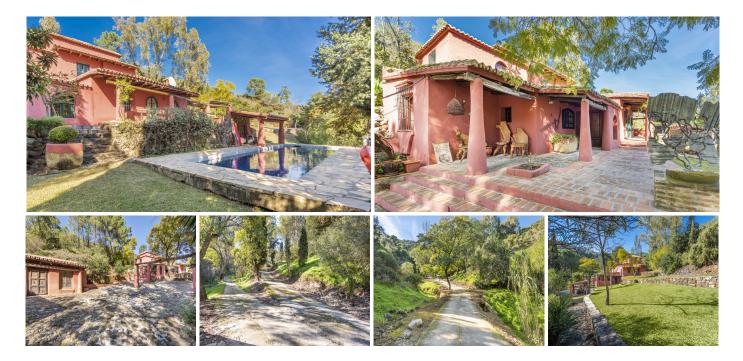

## DETACHED VILLA WITH 5 BEDROOMS

Benahavís

REF# R4867138 - 2.395.000€

Beautiful Land 17,051 m2, with unique development potential on the edge of the village next to the town centre of Benahavís town, with many possibilities due to its ideal situation, with only one main entrance and same exit giving privacy and tranquility. Within the 17.051 m2 plot there are two villas. Main: 5 Bedrooms, 3 Bathrooms.

Within walking distance from the village centre, this is an ideal quiet family holiday home with views over the village and the Ronda mountains. This typical Andalusian house was designed and built from local wood, Ronda tiles, old doors and local materials. It has a superb shaded barbecue dining terrace, large outdoor azure pool all set within more than 4 acres of mature gardens, lawns and woodland. The sculptor owner has decorated the interior with an eclectic mix or ethnic and modern pieces, original

sculptures and paintings, tiled kitchen and large airy living room with plasma TV. It has to be seen to be appreciated, totally secluded but within a short walk of to many bars, cafes, restaurants that Benahavís affords.