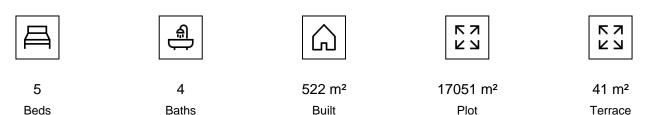

## DETACHED VILLA WITH 5 BEDROOMS

Benahavís

REF# R4867138 - 2.395.000€

Beautiful Land 17,051 m2, with unique development potential on the edge of the village next to the town centre of Benahavís town, with many possibilities due to its ideal situation, with only one main entrance and same exit giving privacy and tranquility. Within the 17.051 m2 plot there are two villas. Main: 5 Bedrooms, 3 Bathrooms.