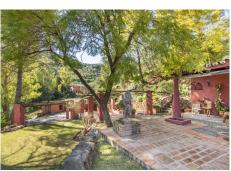

Within walking distance from the village centre, this is an ideal quiet family holiday home with views over the village and the Ronda mountains. This typical Andalusian house was designed and built from local wood, Ronda tiles, old doors and local materials. It has a superb shaded barbecue dining terrace, large outdoor azure pool all set within more than 4 acres of mature gardens, lawns and woodland. The sculptor owner has decorated the interior with an eclectic mix or ethnic and modern pieces, original

sculptures and paintings, tiled kitchen and large airy living room with plasma TV. It has to be seen to be appreciated, totally secluded but within a short walk of to many bars, cafes, restaurants that Benahavís affords.