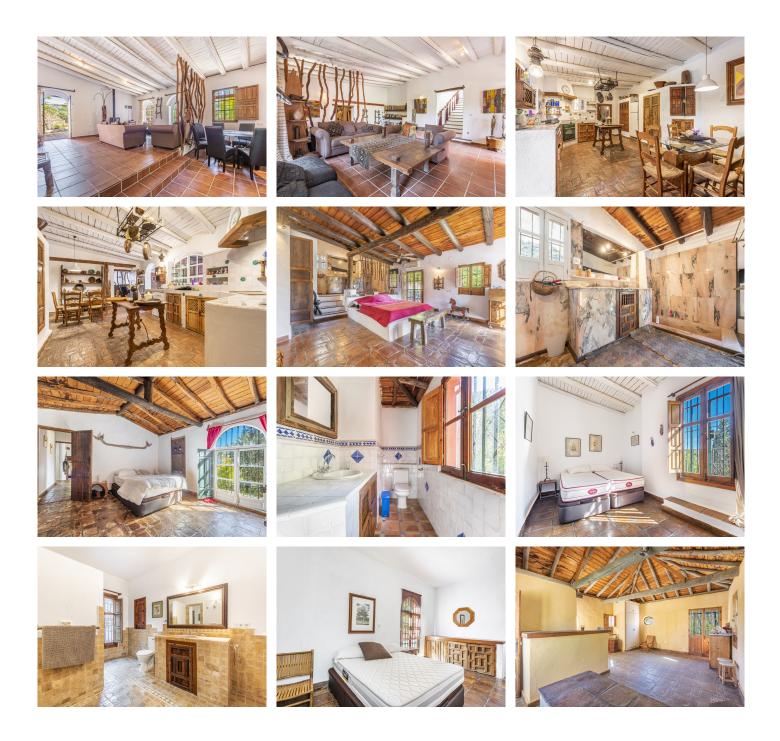

Within walking distance from the village centre, this is an ideal quiet family holiday home with views over the village and the Ronda mountains. This typical Andalusian house was designed and built from local wood, Ronda tiles, old doors and local materials. It has a superb shaded barbecue dining terrace, large outdoor azure pool all set within more than 4 acres of mature gardens, lawns and woodland. The sculptor owner has decorated the interior with an eclectic mix or ethnic and modern pieces, original

sculptures and paintings, tiled kitchen and large airy living room with plasma TV. It has to be seen to be appreciated, totally secluded but within a short walk of to many bars, cafes, restaurants that Benahavís affords.