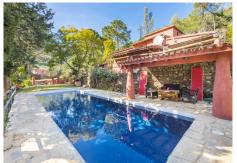

Within walking distance from the village centre, this is an ideal quiet family holiday home with views over the village and the Ronda mountains. This typical Andalusian house was designed and built from local wood, Ronda tiles, old doors and local materials. It has a superb shaded barbecue dining terrace, large outdoor azure pool all set within more than 4 acres of mature gardens, lawns and woodland. The sculptor owner has decorated the interior with an eclectic mix or ethnic and modern pieces, original

sculptures and paintings, tiled kitchen and large airy living room with plasma TV. It has to be seen to be appreciated, totally secluded but within a short walk of to many bars, cafes, restaurants that Benahavís affords.