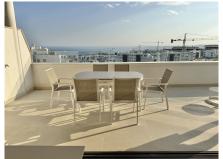

## MIDDLE FLOOR APARTMENT WITH 3 BEDROOMS

REF# R4866727 - 960.000€

Top rental potential with some of the best sea views in the complex.

Fantastic extra large 3-bed contemporary apartment with frontal panoramic sea views in an exclusive eco

sustainable gated resort surrounded by green areas.

Located in a small building with only 7 apartments, this property includes a storage and 2 parking spaces. The apartment is surrounded by green areas and has fantastic views onto the Fuengirola port. The interior has been tastefully furnished with furniture imported from France. Extras include electric awnings, rain shower with chromotherapy, underfloor heating in bathrooms, energy consumption sensors, Neff appliances, wine fridge and an american fridge. The property has a rental license in place.

A co-working area as well as 100.000 sqm of gardens, a 5 km walk with spas, cycle paths, electric charging points for both bicycles and cars have been designed for the residents well being and needs.

Enjoy privileged access to one of the top facilities on the Costa del Sol, the Higueron Sports Club (including paddle and tennis courts, heated 25m pool, large gym, and many more activities) Spa and Beach club.