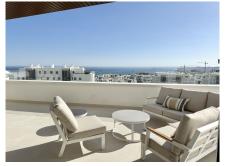

## MIDDLE FLOOR APARTMENT WITH 3 BEDROOMS

REF# R4866727 - 960.000€

Top rental potential with some of the best sea views in the complex.

Fantastic extra large 3-bed contemporary apartment with frontal panoramic sea views in an exclusive eco

sustainable gated resort surrounded by green areas.

Located in a small building with only 7 apartments, this property includes a storage and 2 parking spaces. The apartment is surrounded by green areas and has fantastic views onto the Fuengirola port. The interior has been tastefully furnished with furniture imported from France. Extras include electric awnings, rain shower with chromotherapy, underfloor heating in bathrooms, energy consumption sensors, Neff appliances, wine fridge and an american fridge. The property has a rental license in place.