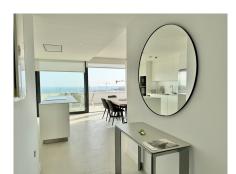

sustainable gated resort surrounded by green areas.

Located in a small building with only 7 apartments, this property includes a storage and 2 parking spaces. The apartment is surrounded by green areas and has fantastic views onto the Fuengirola port. The interior has been tastefully furnished with furniture imported from France. Extras include electric awnings, rain shower with chromotherapy, underfloor heating in bathrooms, energy consumption sensors, Neff appliances, wine fridge and an american fridge. The property has a rental license in place.