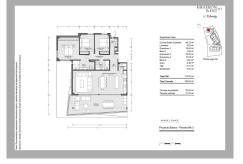

## MIDDLE FLOOR APARTMENT WITH 3 BEDROOMS

REF# R4866727 - 960.000€

Top rental potential with some of the best sea views in the complex.

Fantastic extra large 3-bed contemporary apartment with frontal panoramic sea views in an exclusive eco

sustainable gated resort surrounded by green areas.

Located in a small building with only 7 apartments, this property includes a storage and 2 parking spaces. The apartment is surrounded by green areas and has fantastic views onto the Fuengirola port. The interior has been tastefully furnished with furniture imported from France. Extras include electric awnings, rain shower with chromotherapy, underfloor heating in bathrooms, energy consumption sensors, Neff appliances, wine fridge and an american fridge. The property has a rental license in place.