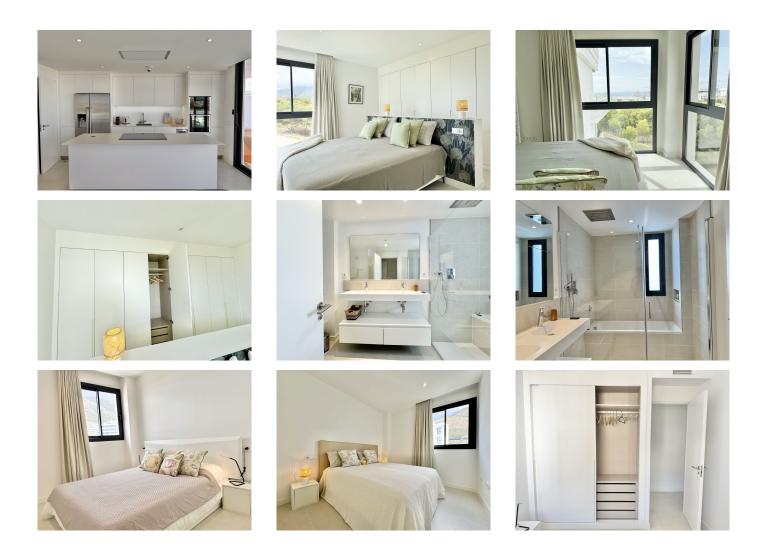

sustainable gated resort surrounded by green areas.

Located in a small building with only 7 apartments, this property includes a storage and 2 parking spaces. The apartment is surrounded by green areas and has fantastic views onto the Fuengirola port. The interior has been tastefully furnished with furniture imported from France. Extras include electric awnings, rain shower with chromotherapy, underfloor heating in bathrooms, energy consumption sensors, Neff appliances, wine fridge and an american fridge. The property has a rental license in place.