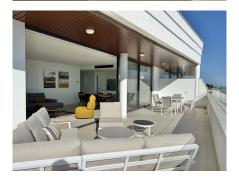

## MIDDLE FLOOR APARTMENT WITH 3 BEDROOMS

REF# R4866727 - 960.000€

Top rental potential with some of the best sea views in the complex.

Fantastic extra large 3-bed contemporary apartment with frontal panoramic sea views in an exclusive eco

sustainable gated resort surrounded by green areas.

Located in a small building with only 7 apartments, this property includes a storage and 2 parking spaces. The apartment is surrounded by green areas and has fantastic views onto the Fuengirola port. The interior has been tastefully furnished with furniture imported from France. Extras include electric awnings, rain shower with chromotherapy, underfloor heating in bathrooms, energy consumption sensors, Neff appliances, wine fridge and an american fridge. The property has a rental license in place.