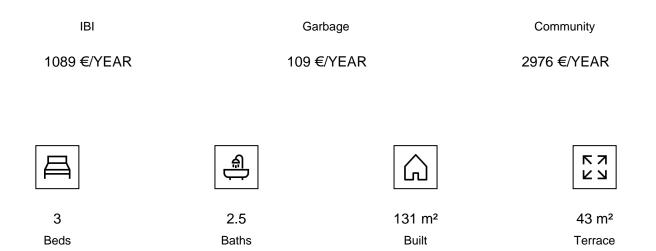

sustainable gated resort surrounded by green areas.

Located in a small building with only 7 apartments, this property includes a storage and 2 parking spaces. The apartment is surrounded by green areas and has fantastic views onto the Fuengirola port. The interior has been tastefully furnished with furniture imported from France. Extras include electric awnings, rain shower with chromotherapy, underfloor heating in bathrooms, energy consumption sensors, Neff appliances, wine fridge and an american fridge. The property has a rental license in place.