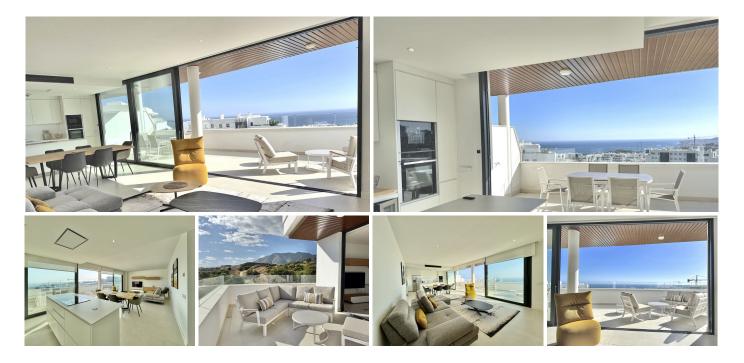

## MIDDLE FLOOR APARTMENT WITH 3 BEDROOMS

REF# R4866727 - 960.000€

Top rental potential with some of the best sea views in the complex.

Fantastic extra large 3-bed contemporary apartment with frontal panoramic sea views in an exclusive eco

sustainable gated resort surrounded by green areas.

Located in a small building with only 7 apartments, this property includes a storage and 2 parking spaces. The apartment is surrounded by green areas and has fantastic views onto the Fuengirola port. The interior has been tastefully furnished with furniture imported from France. Extras include electric awnings, rain shower with chromotherapy, underfloor heating in bathrooms, energy consumption sensors, Neff appliances, wine fridge and an american fridge. The property has a rental license in place.

A co-working area as well as 100.000 sqm of gardens, a 5 km walk with spas, cycle paths, electric charging points for both bicycles and cars have been designed for the residents well being and needs.

Enjoy privileged access to one of the top facilities on the Costa del Sol, the Higueron Sports Club (including paddle and tennis courts, heated 25m pool, large gym, and many more activities) Spa and Beach club.