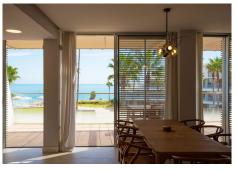

features 24-hour access control and a video surveillance system.

The apartment is designed with spacious rooms and large windows that maximize natural light and offer stunning views of the Mediterranean from the main living areas. The open-plan kitchen with dining area is elegant and modern, equipped with high-quality appliances, and connects to a spacious terrace. The apartment includes air conditioning, underfloor heating, and a home automation system for climate and blinds control. It also comes with a storage room and two underground parking spaces.