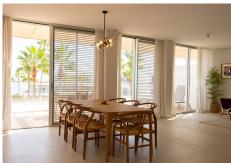

features 24-hour access control and a video surveillance system.

The apartment is designed with spacious rooms and large windows that maximize natural light and offer stunning views of the Mediterranean from the main living areas. The open-plan kitchen with dining area is elegant and modern, equipped with high-quality appliances, and connects to a spacious terrace. The apartment includes air conditioning, underfloor heating, and a home automation system for climate and blinds control. It also comes with a storage room and two underground parking spaces.