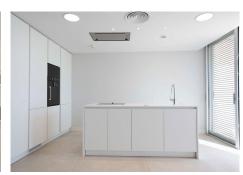

features 24-hour access control and a video surveillance system.

The apartment is designed with spacious rooms and large windows that maximize natural light and offer stunning views of the Mediterranean from the main living areas. The open-plan kitchen with dining area is elegant and modern, equipped with high-quality appliances, and connects to a spacious terrace. The apartment includes air conditioning, underfloor heating, and a home automation system for climate and blinds control. It also comes with a storage room and two underground parking spaces.