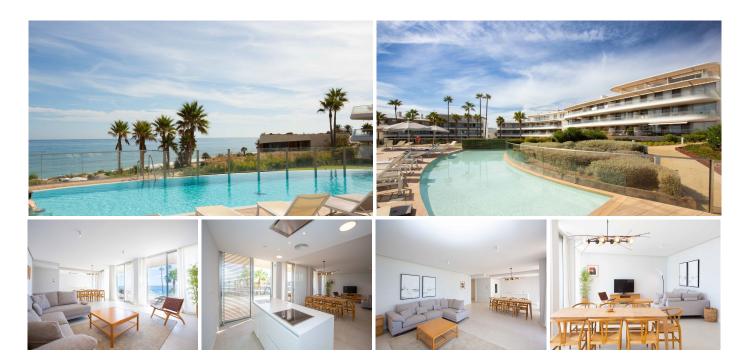

## MIDDLE FLOOR APARTMENT WITH 3 BEDROOMS

REF# R4864213 - 1.450.000€

3 Beds

3 Baths

159 m<sup>2</sup> Built

40 m<sup>2</sup> Terrace

Luxury apartment with 3 bedrooms and 3 bathrooms in an exclusive beachfront development. This prestigious complex offers large swimming pools, exquisite landscaped gardens, and direct access to the sea, just a few minutes' drive from the centre of Estepona.

The residential complex consists of 68 apartments and 2 villas, all built to the highest quality standards and luxury finishes. Residents enjoy an outdoor pool for adults and children with sea views, a large 25-meter indoor heated pool, a fully equipped gym, a spa area with a jacuzzi, Turkish bath and sauna, a paddle tennis court with lighting, and an exclusive work area with a free meeting room. Additionally, the complex

features 24-hour access control and a video surveillance system.

The apartment is designed with spacious rooms and large windows that maximize natural light and offer stunning views of the Mediterranean from the main living areas. The open-plan kitchen with dining area is elegant and modern, equipped with high-quality appliances, and connects to a spacious terrace. The apartment includes air conditioning, underfloor heating, and a home automation system for climate and blinds control. It also comes with a storage room and two underground parking spaces.