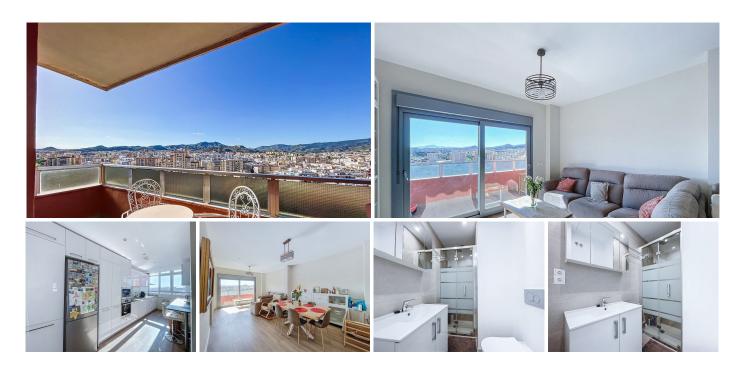

## TOP FLOOR APARTMENT WITH 5 BEDROOMS

Málaga Centro

REF# R4862197 - 645.000€

5 Beds

2 Baths

187 m<sup>2</sup> Built

Fantastic apartment located in the central district of Malaga, specifically in the prestigious neighbourhood of Perchel Norte. This property is located next to the renowned Avenida de Andalucía, in the heart of the most important economic and financial area of the city.

Features of the property. The property, located on the top floor of the building, offers impressive views thanks to its height, a 13th floor and its corner format. With a built area of 187 square metres, it is distributed in five bedrooms, a living room semi-open to the kitchen and a wonderful terrace that allows you to enjoy exclusive views. The property includes two bathrooms, one of them en suite for the master bedroom. The property has been recently refurbished with high quality materials and careful attention to detail, so it does not require any additional investment to be ready to move into.