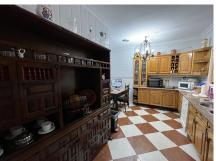

The main living area is bathed in natural light, offering an expansive and inviting atmosphere, with the option to create a secondary lounge or entertaining space. Throughout the home, built-in wardrobes