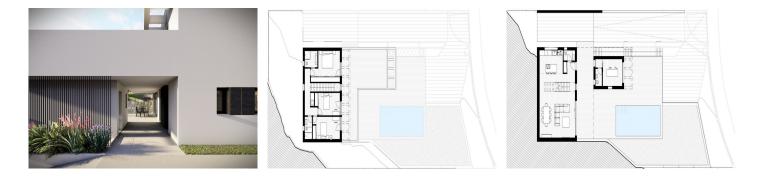

To adapt to the topographic conditions present, the two floors of the house are built on a large basement that serves as a base and manages to raise the house to a higher level, where a more friendly adaptation to the terrain and a maximum use of outdoor spaces is achieved.

Access from the street can communicate with the basement, where you can ascend to the other levels by a staircase. On one of the exterior sides, a ramp is projected, allowing access with the car to the first floor level.

On the second floor, above the basement, the day area is mostly quiet, and can be distributed in an open kitchen, dining room and living room, and a toilet, plus a studio with its own bathroom. This floor can be directly related to the outdoor pool area, achieving a wonderful space for enjoyment in the most private part of the plot.

The upper floor corresponds to the sleeping area, consisting of two bedrooms, a bathroom and a bedroom with private bathroom.

If you want to experience maximum tranquility in your property do not miss this opportunity to build the house of your dreams.