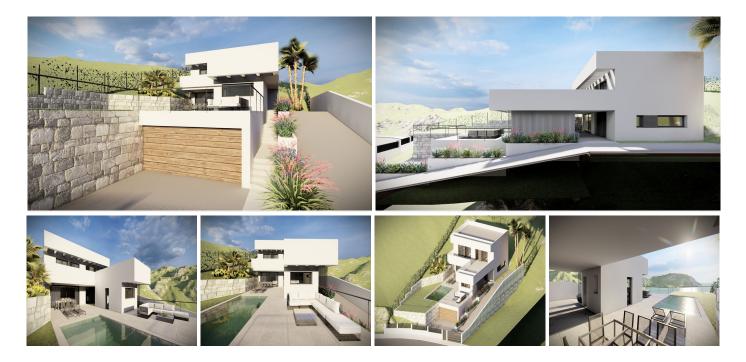

## REF# R4857685 - 235.000€

Beds

Baths

212 m<sup>2</sup> Built

к л К У

690 m<sup>2</sup> Plot

Are you looking for a lot to build your dream home?

This is your chance! You will love this spectacular project WITH READY LICENSE for a detached singlefamily house. Located in Benalmadena, Malaga, this land has unbeatable views and an area of 690 m2. In addition, it has approximately 212 m2 built distributed on two floors over a large basement. Access from the street is through the basement, where you will find a staircase to access the other levels and an outside ramp to access by car to the first floor.

To adapt to the topographic conditions present, the two floors of the house are built on a large basement that serves as a base and manages to raise the house to a higher level, where a more friendly adaptation to the terrain and a maximum use of outdoor spaces is achieved.

Access from the street can communicate with the basement, where you can ascend to the other levels by a staircase. On one of the exterior sides, a ramp is projected, allowing access with the car to the first floor level.

On the second floor, above the basement, the day area is mostly quiet, and can be distributed in an open kitchen, dining room and living room, and a toilet, plus a studio with its own bathroom. This floor can be directly related to the outdoor pool area, achieving a wonderful space for enjoyment in the most private part of the plot.

The upper floor corresponds to the sleeping area, consisting of two bedrooms, a bathroom and a bedroom with private bathroom.

If you want to experience maximum tranquility in your property do not miss this opportunity to build the house of your dreams.