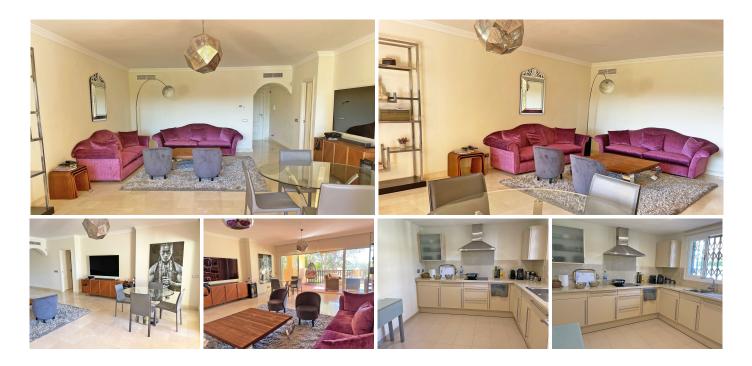

courses are just a short distance away.

The apartment is of high quality, with marble floors, a fully combined Siematic kitchen, large living room and large terrace. Located on the ground floor overlooking the golf course, in a secure gated community with underground parking and storage.

The apartment is a place full of charm and style that you can enjoy immediately and is in good condition. Perfect for all year round or for a holiday.

The beauty of the area, together with the Mediterranean climate, make this place on the Costa del Sol an ideal place to live, whatever the time of year. It is just a short distance from larger beaches where you can enjoy beautiful sunsets and is surrounded by some of the best golf courses in southern Europe. This urbanization offers a variety of services and common areas for you to enjoy. There is a beautifully landscaped garden for you to relax in, and two excellent outdoor pools and two children's pools. There is also a luxurious deferred spa. The spa features a heated indoor pool with Jacuzzi, sauna, Turkish bath, showers and changing rooms.