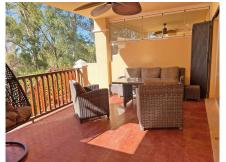

## GROUND FLOOR APARTMENT WITH 2 BEDROOMS

Málaga Este

REF# R4857364 - 469.000€

| IBI        | Garbage  |            | Community  |
|------------|----------|------------|------------|
| 800 €/YEAR | 141 :    | 141 €/YEAR |            |
|            | <u>a</u> |            | К <b>Л</b> |
| 2          | 2.5      | 120 m²     | 37 m²      |
| Beds       | Baths    | Built      | Terrace    |

courses are just a short distance away.

The apartment is of high quality, with marble floors, a fully combined Siematic kitchen, large living room and large terrace. Located on the ground floor overlooking the golf course, in a secure gated community with underground parking and storage.