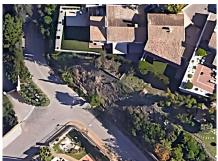

## RESIDENTIAL PLOT WITH

Benahavís

REF# R4856236 - 795.000€

Beds

Baths

314 m<sup>2</sup> Built 513 m<sup>2</sup> Plot

The plot is situated in a gated enclave of luxury residences situated off the Ronda Road a short distance from San Pedro Alcantara and all the facilities of the Marbella area.