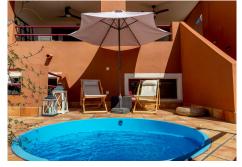

## REF# R4855651 - 1.269.000€

IBI Garbage Community

750 €/YEAR 19 €/YEAR 2640 €/YEAR

4 3 354 m<sup>2</sup> 20
Beds Baths Built F

200 m<sup>2</sup> 160 m<sup>2</sup>
Plot Terrace

 $\mathbf{L}\mathbf{J}$ 

The GRAND VIEW Townhouse is an exceptional and comfortable house of 225 m2, south-east exposure located in the prestigious area of El Paraiso Alto. The gated and monitored residential complex of terraced houses provides security and comfort, while residents enjoy 3 swimming pools surrounded by greenery,

with spectacular sea views.

The panoramic view of the sea and La Concha mountain, as well as the south-east exposure, provide comfort and set the property apart from the competition. The townhouse presented is corner segment, has a spacious garden and in it: barbecue area with designer garden furniture, chill-out area, outdoor shower and jacuzzi.