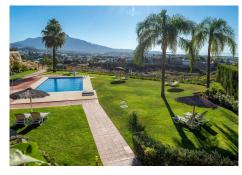

## REF# R4855651 - 1.269.000€

IBI Garbage Community

750 €/YEAR 19 €/YEAR 2640 €/YEAR

4 3 354 m<sup>2</sup> 20
Beds Baths Built F

200 m<sup>2</sup> 160 m<sup>2</sup>
Plot Terrace

 $\mathbf{L}\mathbf{J}$ 

The GRAND VIEW Townhouse is an exceptional and comfortable house of 225 m2, south-east exposure located in the prestigious area of El Paraiso Alto. The gated and monitored residential complex of terraced houses provides security and comfort, while residents enjoy 3 swimming pools surrounded by greenery,

with spectacular sea views.

The panoramic view of the sea and La Concha mountain, as well as the south-east exposure, provide comfort and set the property apart from the competition. The townhouse presented is corner segment, has a spacious garden and in it: barbecue area with designer garden furniture, chill-out area, outdoor shower and jacuzzi.