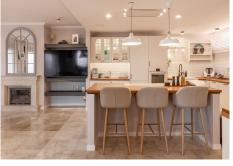

The house has a living room with an open kitchen with an island, 4 bedrooms, 3 bathrooms and a guest toilet.

On the entrance level there is a spacious, living room with fireplace, open plan kitchen and dining area, guest toilet and a large terrace with spectacular sea and La Concha mountain views. The living room is very well lit, with panoramic terrace windows and an additional window at the dining table.