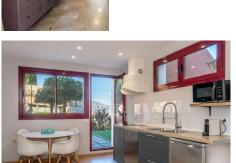

The house has a living room with an open kitchen with an island, 4 bedrooms, 3 bathrooms and a guest toilet.

On the entrance level there is a spacious, living room with fireplace, open plan kitchen and dining area, guest toilet and a large terrace with spectacular sea and La Concha mountain views. The living room is very well lit, with panoramic terrace windows and an additional window at the dining table.

In the garage under the building there is a spacious parking space belonging to the house with the possibility of parking 2 cars and a storage room.

The house has been completely renovated in 2024r and requires no financial outlay. The house is finished with high-quality materials – marble floors and stairs, bathrooms finished with travertine, solid wooden cabinets and interior doors. It is also distinguished by the amount of storage space for comfort. The house is equipped with panels for water heating, air conditioning with cooling and heating, fireplace, watering and garden lighting.