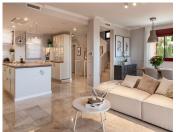

The house has a living room with an open kitchen with an island, 4 bedrooms, 3 bathrooms and a guest toilet.

On the entrance level there is a spacious, living room with fireplace, open plan kitchen and dining area, guest toilet and a large terrace with spectacular sea and La Concha mountain views. The living room is very well lit, with panoramic terrace windows and an additional window at the dining table.