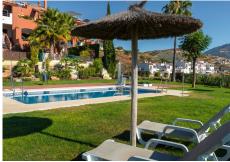

## REF# R4855651 - 1.269.000€

IBI Garbage Community

750 €/YEAR 19 €/YEAR 2640 €/YEAR

4 3 354 m<sup>2</sup> 20
Beds Baths Built F

200 m<sup>2</sup> 160 m<sup>2</sup>
Plot Terrace

 $\mathbf{L}\mathbf{J}$ 

The GRAND VIEW Townhouse is an exceptional and comfortable house of 225 m2, south-east exposure located in the prestigious area of El Paraiso Alto. The gated and monitored residential complex of terraced houses provides security and comfort, while residents enjoy 3 swimming pools surrounded by greenery,

with spectacular sea views.

The panoramic view of the sea and La Concha mountain, as well as the south-east exposure, provide comfort and set the property apart from the competition. The townhouse presented is corner segment, has a spacious garden and in it: barbecue area with designer garden furniture, chill-out area, outdoor shower and jacuzzi.