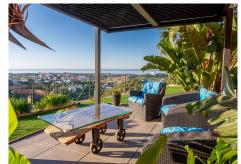

with spectacular sea views.

The panoramic view of the sea and La Concha mountain, as well as the south-east exposure, provide comfort and set the property apart from the competition. The townhouse presented is corner segment, has a spacious garden and in it: barbecue area with designer garden furniture, chill-out area, outdoor shower and jacuzzi.

The house has a living room with an open kitchen with an island, 4 bedrooms, 3 bathrooms and a guest toilet.

On the entrance level there is a spacious, living room with fireplace, open plan kitchen and dining area, guest toilet and a large terrace with spectacular sea and La Concha mountain views. The living room is very well lit, with panoramic terrace windows and an additional window at the dining table.