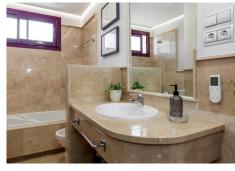

On the first floor there is a master bedroom with ensuite bathroom and large dressing room, two bedrooms with a shared bathroom and a spacious terrace with panoramic sea and mountain views. Each bathroom is equipped with a shower and a bathtub. Two bedrooms have built-in wardrobes with plenty room of storage space.

In the garage under the building there is a spacious parking space belonging to the house with the possibility of parking 2 cars and a storage room.

The house has been completely renovated in 2024r and requires no financial outlay. The house is finished with high-quality materials – marble floors and stairs, bathrooms finished with travertine, solid wooden cabinets and interior doors. It is also distinguished by the amount of storage space for comfort. The house is equipped with panels for water heating, air conditioning with cooling and heating, fireplace, watering and garden lighting.