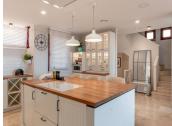

The house has a living room with an open kitchen with an island, 4 bedrooms, 3 bathrooms and a guest toilet.

On the entrance level there is a spacious, living room with fireplace, open plan kitchen and dining area, guest toilet and a large terrace with spectacular sea and La Concha mountain views. The living room is very well lit, with panoramic terrace windows and an additional window at the dining table.