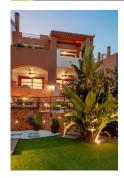

## REF# R4855651 - 1.269.000€

IBI Garbage Community

750 €/YEAR 19 €/YEAR 2640 €/YEAR

4 3 354 m<sup>2</sup> 20
Beds Baths Built F

200 m<sup>2</sup> 160 m<sup>2</sup>
Plot Terrace

 $\mathbf{L}\mathbf{J}$ 

The GRAND VIEW Townhouse is an exceptional and comfortable house of 225 m2, south-east exposure located in the prestigious area of El Paraiso Alto. The gated and monitored residential complex of terraced houses provides security and comfort, while residents enjoy 3 swimming pools surrounded by greenery,

with spectacular sea views.

The panoramic view of the sea and La Concha mountain, as well as the south-east exposure, provide comfort and set the property apart from the competition. The townhouse presented is corner segment, has a spacious garden and in it: barbecue area with designer garden furniture, chill-out area, outdoor shower and jacuzzi.