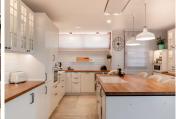

The house has a living room with an open kitchen with an island, 4 bedrooms, 3 bathrooms and a guest toilet.

On the entrance level there is a spacious, living room with fireplace, open plan kitchen and dining area, guest toilet and a large terrace with spectacular sea and La Concha mountain views. The living room is very well lit, with panoramic terrace windows and an additional window at the dining table.