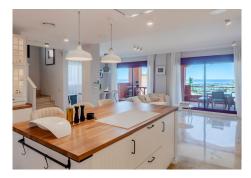

with spectacular sea views.

The panoramic view of the sea and La Concha mountain, as well as the south-east exposure, provide comfort and set the property apart from the competition. The townhouse presented is corner segment, has a spacious garden and in it: barbecue area with designer garden furniture, chill-out area, outdoor shower and jacuzzi.

The house has a living room with an open kitchen with an island, 4 bedrooms, 3 bathrooms and a guest toilet.

On the entrance level there is a spacious, living room with fireplace, open plan kitchen and dining area, guest toilet and a large terrace with spectacular sea and La Concha mountain views. The living room is very well lit, with panoramic terrace windows and an additional window at the dining table.