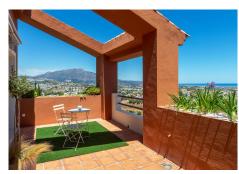

with spectacular sea views.

The panoramic view of the sea and La Concha mountain, as well as the south-east exposure, provide comfort and set the property apart from the competition. The townhouse presented is corner segment, has a spacious garden and in it: barbecue area with designer garden furniture, chill-out area, outdoor shower and jacuzzi.

The house has a living room with an open kitchen with an island, 4 bedrooms, 3 bathrooms and a guest toilet.

On the entrance level there is a spacious, living room with fireplace, open plan kitchen and dining area, guest toilet and a large terrace with spectacular sea and La Concha mountain views. The living room is very well lit, with panoramic terrace windows and an additional window at the dining table.