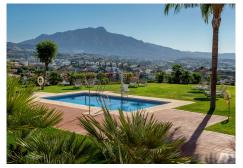

## REF# R4855651 - 1.269.000€

IBI Garbage Community

750 €/YEAR 19 €/YEAR 2640 €/YEAR

4 3 354 m<sup>2</sup> 20
Beds Baths Built F

200 m<sup>2</sup> 160 m<sup>2</sup>
Plot Terrace

 $\mathbf{L}\mathbf{J}$ 

The GRAND VIEW Townhouse is an exceptional and comfortable house of 225 m2, south-east exposure located in the prestigious area of El Paraiso Alto. The gated and monitored residential complex of terraced houses provides security and comfort, while residents enjoy 3 swimming pools surrounded by greenery,

with spectacular sea views.

The panoramic view of the sea and La Concha mountain, as well as the south-east exposure, provide comfort and set the property apart from the competition. The townhouse presented is corner segment, has a spacious garden and in it: barbecue area with designer garden furniture, chill-out area, outdoor shower and jacuzzi.