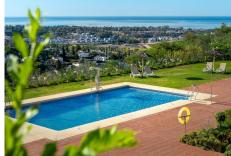

## REF# R4855651 - 1.269.000€

IBI Garbage Community

750 €/YEAR 19 €/YEAR 2640 €/YEAR

4 3 354 m<sup>2</sup> 20
Beds Baths Built F

200 m<sup>2</sup> 160 m<sup>2</sup>
Plot Terrace

 $\mathbf{L}\mathbf{J}$ 

The GRAND VIEW Townhouse is an exceptional and comfortable house of 225 m2, south-east exposure located in the prestigious area of El Paraiso Alto. The gated and monitored residential complex of terraced houses provides security and comfort, while residents enjoy 3 swimming pools surrounded by greenery,

with spectacular sea views.

The panoramic view of the sea and La Concha mountain, as well as the south-east exposure, provide comfort and set the property apart from the competition. The townhouse presented is corner segment, has a spacious garden and in it: barbecue area with designer garden furniture, chill-out area, outdoor shower and jacuzzi.