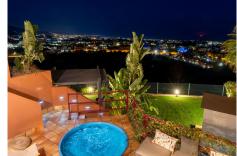

with spectacular sea views.

The panoramic view of the sea and La Concha mountain, as well as the south-east exposure, provide comfort and set the property apart from the competition. The townhouse presented is corner segment, has a spacious garden and in it: barbecue area with designer garden furniture, chill-out area, outdoor shower and jacuzzi.