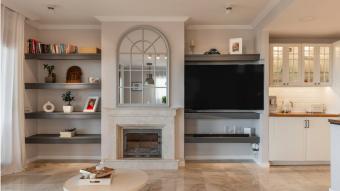

The house has a living room with an open kitchen with an island, 4 bedrooms, 3 bathrooms and a guest toilet.

On the entrance level there is a spacious, living room with fireplace, open plan kitchen and dining area, guest toilet and a large terrace with spectacular sea and La Concha mountain views. The living room is very well lit, with panoramic terrace windows and an additional window at the dining table.

In the garage under the building there is a spacious parking space belonging to the house with the possibility of parking 2 cars and a storage room.

The house has been completely renovated in 2024r and requires no financial outlay. The house is finished with high-quality materials – marble floors and stairs, bathrooms finished with travertine, solid wooden cabinets and interior doors. It is also distinguished by the amount of storage space for comfort. The house is equipped with panels for water heating, air conditioning with cooling and heating, fireplace, watering and garden lighting.