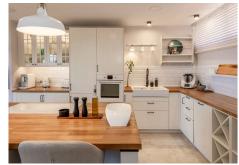

The house has a living room with an open kitchen with an island, 4 bedrooms, 3 bathrooms and a guest toilet.

On the entrance level there is a spacious, living room with fireplace, open plan kitchen and dining area, guest toilet and a large terrace with spectacular sea and La Concha mountain views. The living room is very well lit, with panoramic terrace windows and an additional window at the dining table.