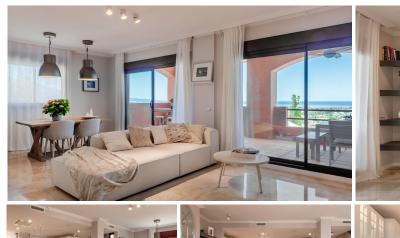

The house has a living room with an open kitchen with an island, 4 bedrooms, 3 bathrooms and a guest toilet.

On the entrance level there is a spacious, living room with fireplace, open plan kitchen and dining area, guest toilet and a large terrace with spectacular sea and La Concha mountain views. The living room is very well lit, with panoramic terrace windows and an additional window at the dining table.