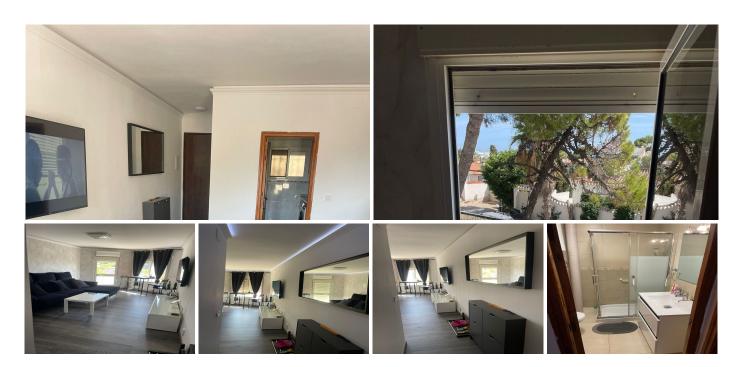

## MIDDLE FLOOR APARTMENT WITH 2 BEDROOMS

Las Brisas

REF# R4855384 - 260.000€

Discover the perfect opportunity for rental investment with this semi-renovated property that offers immense potential. While the kitchen and bathroom are still in need of some reforming, they remain fully functional, allowing for immediate occupancy or rental. The property boasts ambient lighting in both the hall and living room, creating a warm and inviting atmosphere that enhances the overall appeal. With two spacious double bedrooms, this home is designed to accommodate families or groups, making it an attractive option for short-term or long-term rentals.

The living room is equipped with split air conditioning, ensuring comfort during the warm summer months,

while the south orientation guarantees an abundance of natural sunlight throughout the day. This feature not only enhances the living experience but also contributes to energy efficiency, making it a cost-effective choice for potential renters. The recently renovated bathroom adds a touch of modernity and convenience, providing a fresh and clean space for residents. The combination of these elements makes this property a desirable option for those looking to invest in a rental that stands out in the competitive market.