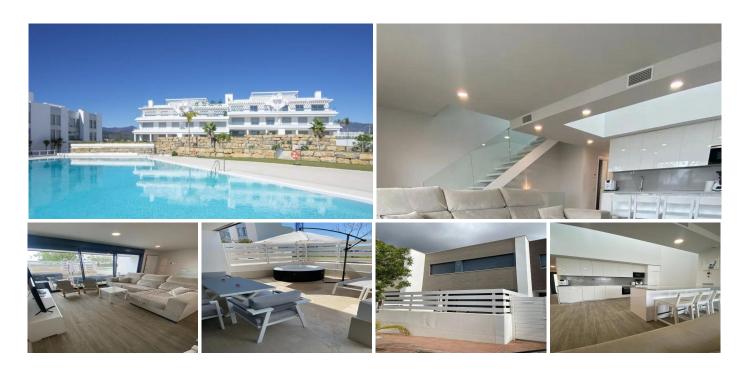

## TOWNHOUSE WITH 4 BEDROOMS

Cancelada

REF# R4854913 - 549.000€

IBI Community

788 €/YEAR 2820 €/YEAR

|

Beds

3

Baths

200 m² Built K 7

30 m<sup>2</sup> Terrace

Modern and bright townhouse with sea views in the newest area of Cancelada, between Estepona and Marbella.

Spacious living room with an open, modern and fully equipped kitchen. The highlight of this room is the huge skylight, which makes this house incredibly bright and absolutely striking. On this floor you will find the guest bathroom and the first bedroom, which can also be used very comfortably as an office.

On the second floor you will find 3 more bedrooms, one of which has an en-suite bathroom, the other two bedrooms share another bathroom. The upper part of the house is also surprisingly bright thanks to the magnificent skylight. The master bedroom and another bedroom offer sea views.

In front of the house there is a 20m2 terrace with plenty of sun and space for social evenings. Behind the house there is a terrace of about 18m2, which has sun in the morning and offers a quiet and shady place and a barbecue area from noon onwards.

You can enter the house in 2 ways. You can drive your car to the subway parking and park in one of the two associated parking spaces and enter the house directly from your parking space through your own front door. This leads to the basement. Here you will find a spacious basement so you can take your purchases directly from the trunk to the storage room without having to overcome long distances or stairs. You can also comfortably access the house directly from the street through a cozy terrace.