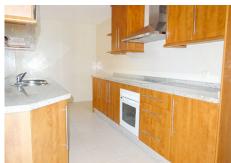

## MIDDLE FLOOR APARTMENT WITH 2 BEDROOMS

© Elviria

REF# R4853044 - 302.500€

2 Beds

2 Baths

171 m² Built

Don't miss this unique opportunity to acquire a home in Santa María Green Hills, Elviria!

This impressive apartment for sale is perfect for those looking for the ideal combination of comfort and luxury in one of the most exclusive areas of the Costa del Sol. The property has a total area of 171 m² and has a layout that includes a spacious living-dining room, equipped kitchen, 2 bedrooms, 2 bathrooms and a spacious terrace to enjoy the sun and panoramic views. The apartment is equipped with the best finishes, including fitted kitchen, fitted wardrobes, marble floors and ducted air conditioning, which guarantees a comfortable stay at any time of the year. In addition, the property has a parking space included in the price

Climate Control: Air Conditioning.

Views : Panoramic.

Features: Lift, Fitted Wardrobes, Private Terrace, Marble Flooring, Double Glazing.

Furniture: Not Furnished. Kitchen: Partially Fitted. Garden: Communal. Security: Gated Complex.