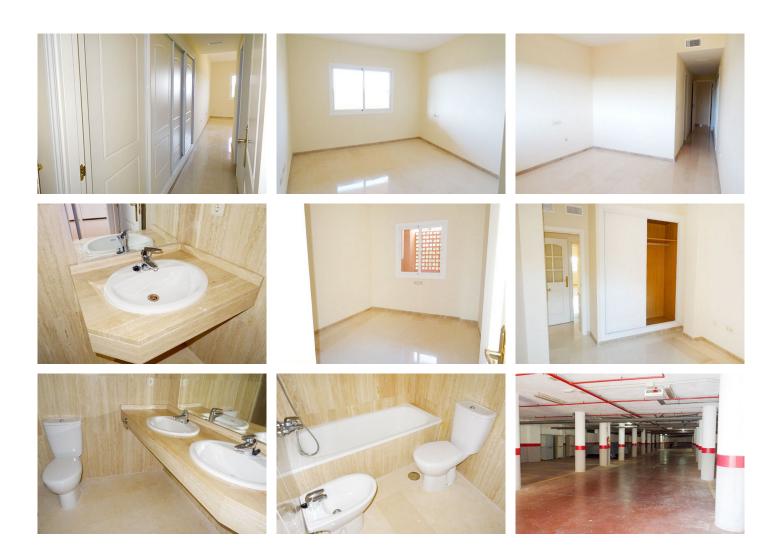

## MIDDLE FLOOR APARTMENT WITH 2 BEDROOMS

© Elviria

REF# R4853044 - 302.500€

2 Beds

2 Baths

171 m² Built

Don't miss this unique opportunity to acquire a home in Santa María Green Hills, Elviria!

This impressive apartment for sale is perfect for those looking for the ideal combination of comfort and luxury in one of the most exclusive areas of the Costa del Sol. The property has a total area of 171 m² and has a layout that includes a spacious living-dining room, equipped kitchen, 2 bedrooms, 2 bathrooms and a spacious terrace to enjoy the sun and panoramic views. The apartment is equipped with the best finishes, including fitted kitchen, fitted wardrobes, marble floors and ducted air conditioning, which guarantees a comfortable stay at any time of the year. In addition, the property has a parking space included in the price

Middle Floor Apartment, Elviria, Costa del Sol.

2 Bedrooms, 2 Bathrooms, Built 171 m<sup>2</sup>.

Setting: Suburban, Close To Golf, Close To Sea, Urbanisation.

Orientation : South. Condition : Good. Pool : Communal.

Climate Control: Air Conditioning.

Views : Panoramic.

Features: Lift, Fitted Wardrobes, Private Terrace, Marble Flooring, Double Glazing.

Furniture: Not Furnished. Kitchen: Partially Fitted. Garden: Communal. Security: Gated Complex.

Parking: Underground, Communal.

Utilities: Electricity, Drinkable Water, Telephone.

Category: Bargain, Cheap, Distressed, Golf, Holiday Homes, Investment, Luxury, Repossession.