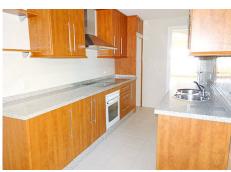

## MIDDLE FLOOR APARTMENT WITH 2 BEDROOMS

© Elviria

REF# R4853044 - 302.500€

2 Beds

2 Baths

171 m² Built

Don't miss this unique opportunity to acquire a home in Santa María Green Hills, Elviria!

This impressive apartment for sale is perfect for those looking for the ideal combination of comfort and luxury in one of the most exclusive areas of the Costa del Sol. The property has a total area of 171 m² and has a layout that includes a spacious living-dining room, equipped kitchen, 2 bedrooms, 2 bathrooms and a spacious terrace to enjoy the sun and panoramic views. The apartment is equipped with the best finishes, including fitted kitchen, fitted wardrobes, marble floors and ducted air conditioning, which guarantees a comfortable stay at any time of the year. In addition, the property has a parking space included in the price

Climate Control: Air Conditioning.

Views : Panoramic.

Features: Lift, Fitted Wardrobes, Private Terrace, Marble Flooring, Double Glazing.

Furniture: Not Furnished. Kitchen: Partially Fitted. Garden: Communal. Security: Gated Complex.