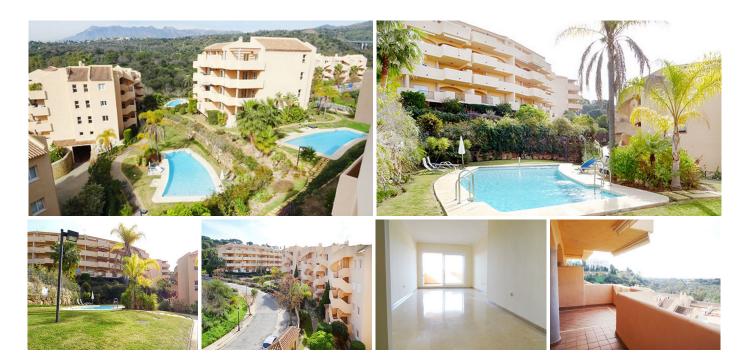

## MIDDLE FLOOR APARTMENT WITH 2 BEDROOMS

© Elviria

REF# R4853044 - 302.500€

2 Beds

2 Baths

171 m² Built

Don't miss this unique opportunity to acquire a home in Santa María Green Hills, Elviria!

This impressive apartment for sale is perfect for those looking for the ideal combination of comfort and luxury in one of the most exclusive areas of the Costa del Sol. The property has a total area of 171 m² and has a layout that includes a spacious living-dining room, equipped kitchen, 2 bedrooms, 2 bathrooms and a spacious terrace to enjoy the sun and panoramic views. The apartment is equipped with the best finishes, including fitted kitchen, fitted wardrobes, marble floors and ducted air conditioning, which guarantees a comfortable stay at any time of the year. In addition, the property has a parking space included in the price

and is located in a private urbanization with large garden areas and several swimming pools, including a heated one. The location of the property is exceptional, in a residential area near golf courses and just 5 minutes from the beach, which makes this apartment an excellent option for those looking for a holiday home as well as for those who want to live on the Costa del Sol permanently. Do not miss the opportunity to visit this impressive property and discover everything it has to offer.

Middle Floor Apartment, Elviria, Costa del Sol.

2 Bedrooms, 2 Bathrooms, Built 171 m<sup>2</sup>.

Setting: Suburban, Close To Golf, Close To Sea, Urbanisation.

Orientation : South. Condition : Good. Pool : Communal.