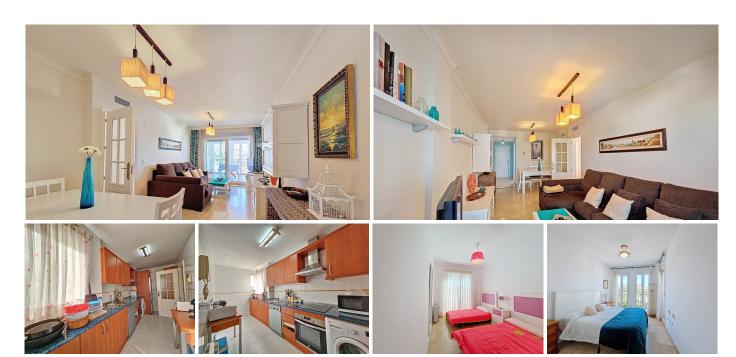

Spacious and very bright living room, with large windows that let in plenty of natural light, creating a cozy atmosphere. From the living room, you access a fantastic 10 m² terrace, fully enclosed with glass panels that can be opened, allowing you to enjoy the space all year round, whether to relax, dine outdoors, or simply enjoy the views.

Fully equipped kitchen, modern and functional, with everything you need to make cooking a pleasure.

Extras included:

Private parking space, included in the price, for added convenience and security.

Prime location: